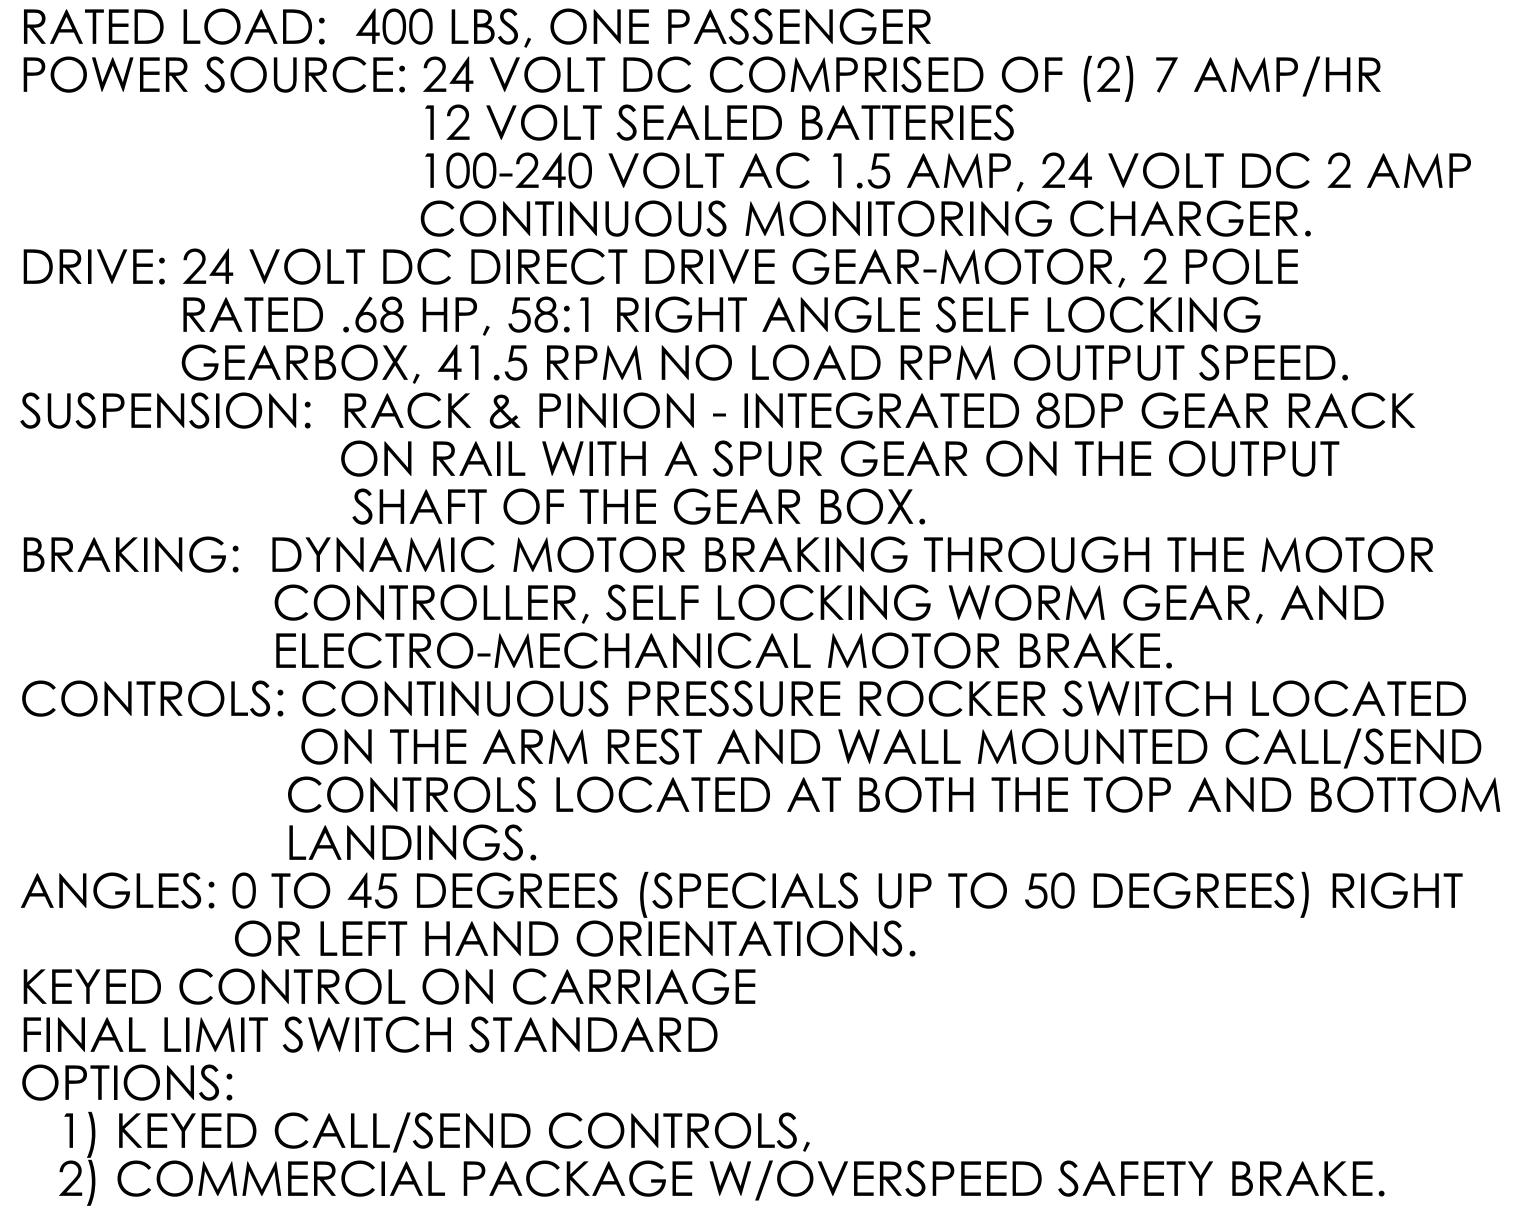

### 2 REMOVE 'P.O. BOX 84' FROM ADDRESS. $\mathsf{ILS-00827}$ **SHEET 1 OF 3 REV. 2 (5901)(5-28-15)(KAS)**





MODEL: SRE-2010 ELITE

#### **TECHNICAL DATA/SPECIFICATION**



### LS-00827**SHEET 2 OF 3 REV. 2 (5901)(5-28-15)(KAS)**

2 REMOVE 'P.O. BOX 84' FROM ADDRESS.

### **SEAT SWIVELED 60**°



## **SRE-2010 DISTANCE FROM WALL - SEAT SWIVELED**





#### **SEAT SWIVELED 90** °

1780 Executive Drive Oconomowoc, WI 53066 Tel 800-882-8181 Fax 262-953-5501 www.bruno.com



## $\mathsf{ILS-00827}$ **SHEET 3 OF 3 REV. 2 (5901)(5-28-15)(KAS)**

2 REMOVE 'P.O. BOX 84' FROM ADDRESS.



#### **AUXILIARY ELEVATION VIEW RAIL FOLDED DOWN POSITION**

# **SRE-2010 FOLDING RAIL**



\*LOWER LANDING EXTENSION DIMENSIONS ARE BASED ON 45° RAIL SLOPE AND 8" RISER HEIGHT. DIMENSIONS WILL VARY BASED ON



#### **AUXILIARY ELEVATION VIEW RAIL FOLDED UP POSITION**





1780 Executive Drive Oconomowoc, WI 53066 Tel 8