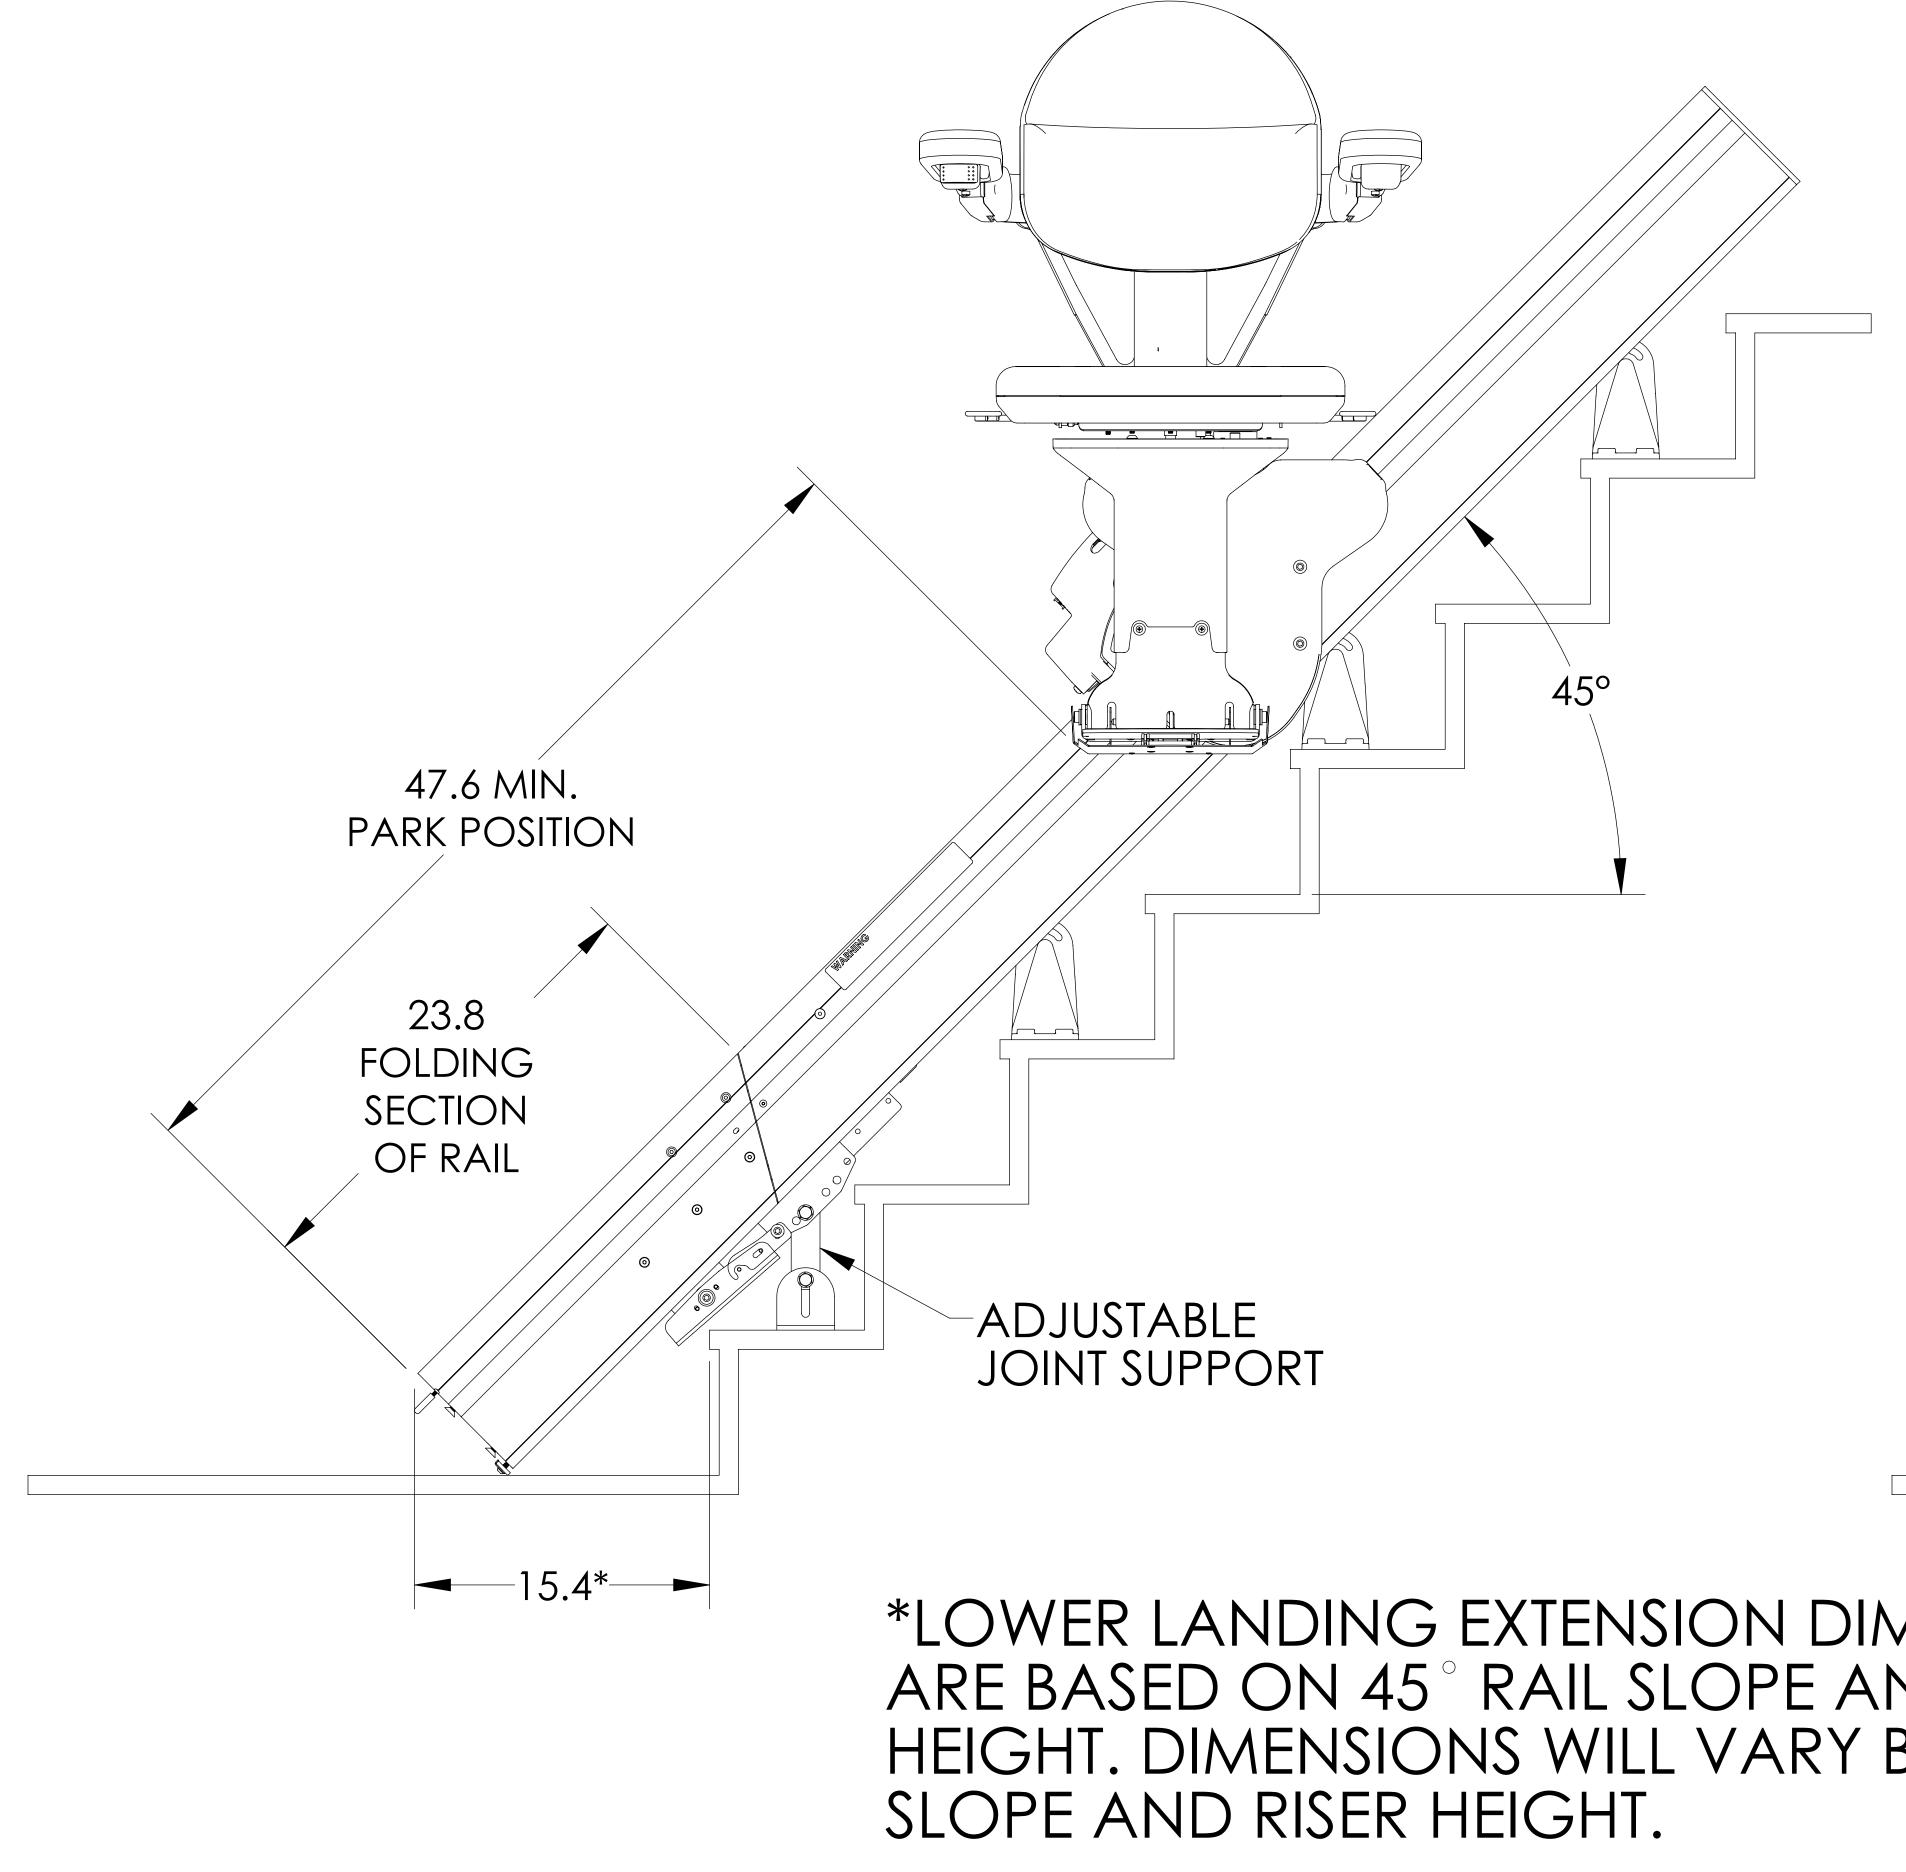

#### **AUXILIARY ELEVATION VIEW RAIL FOLDED DOWN POSITION**

# **SRE-2010 FOLDING RAIL**

\*LOWER LANDING EXTENSION DIMENSIONS ARE BASED ON 45° RAIL SLOPE AND 8" RISER HEIGHT. DIMENSIONS WILL VARY BASED ON