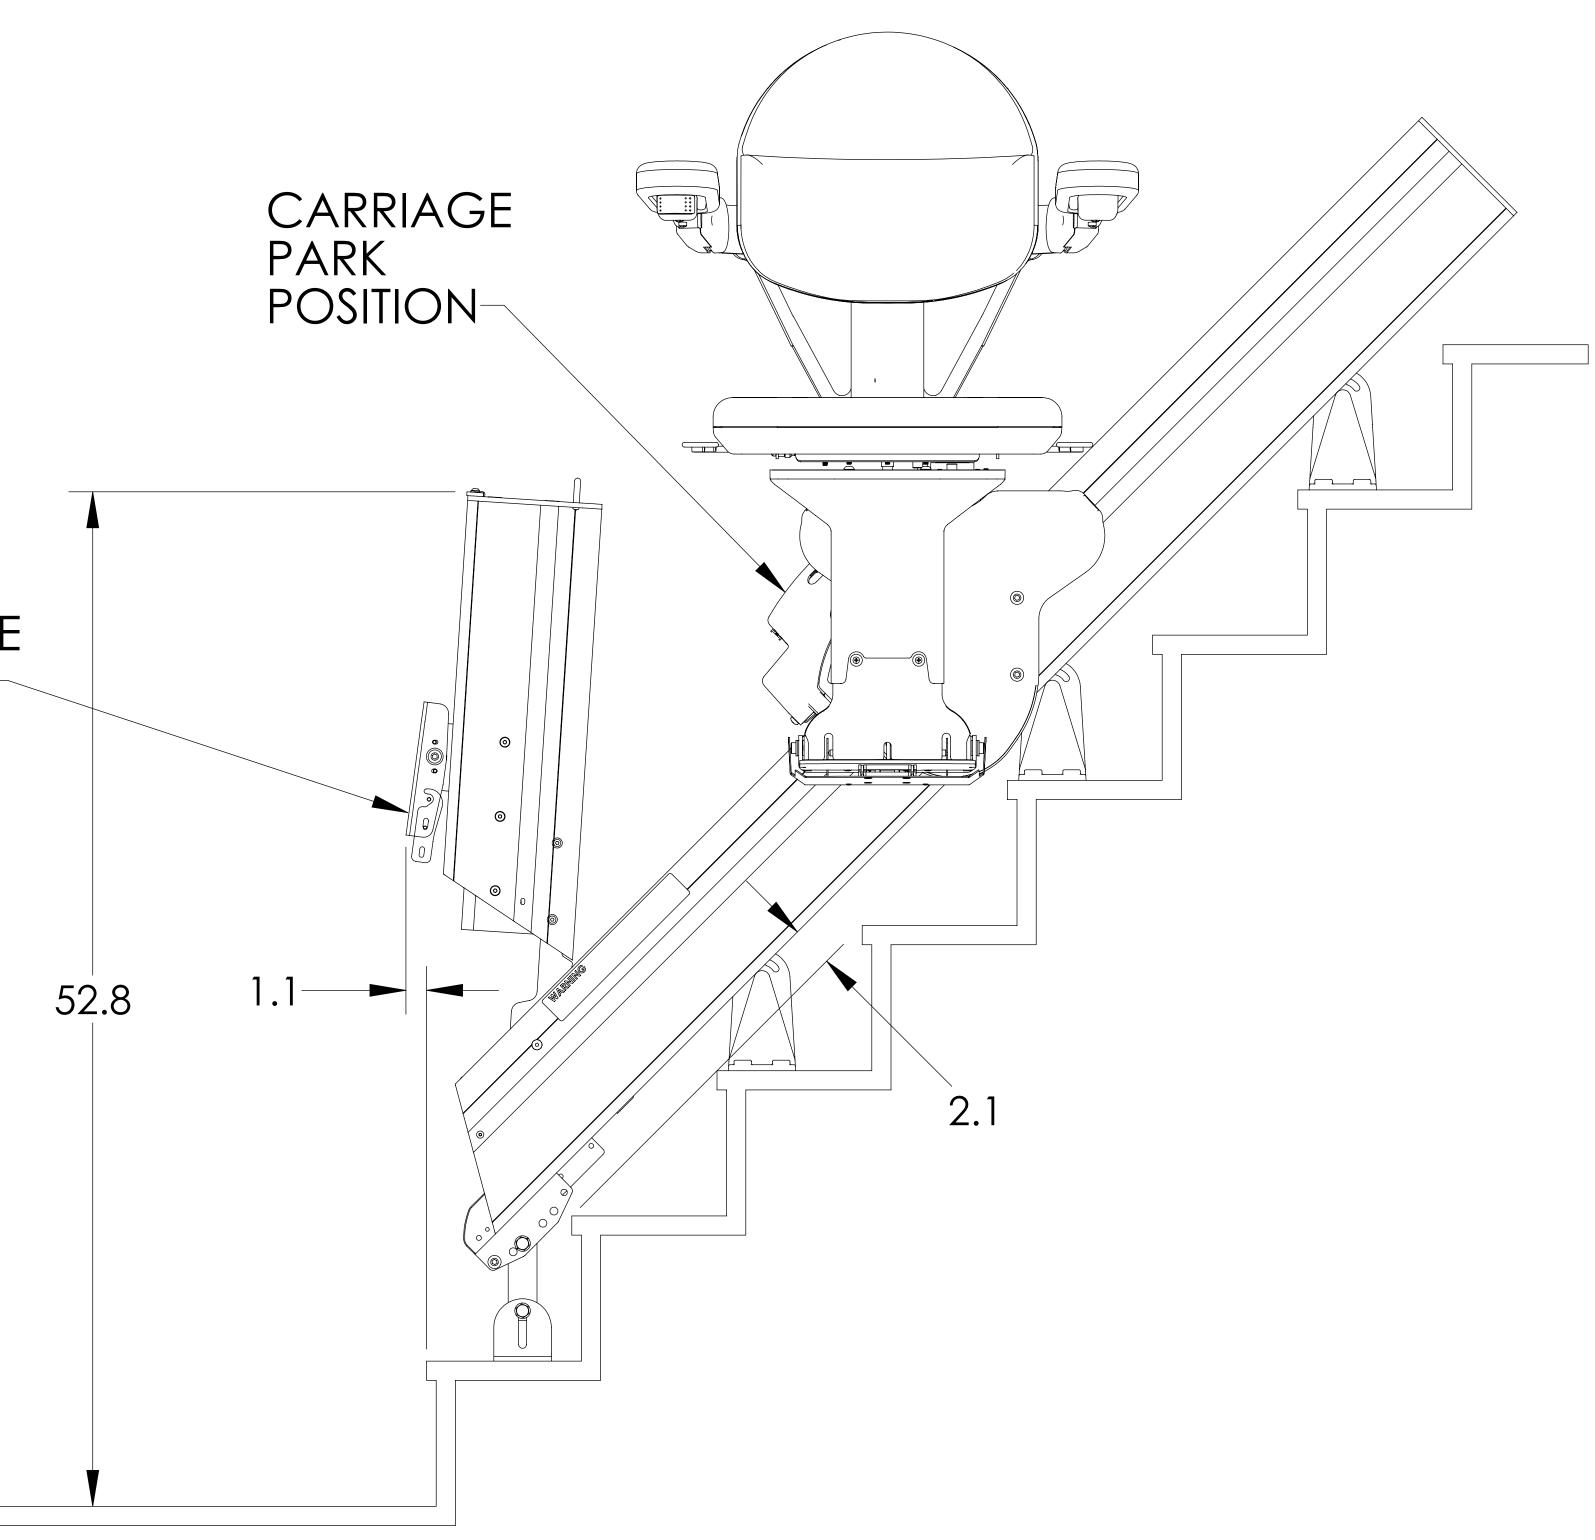

#### **AUXILIARY ELEVATION VIEW RAIL FOLDED UP POSITION**

1780 Executive Drive Oconomowoc, WI 53066 Tel 800-882-8181 Fax 262-953-5501 www.bruno.com