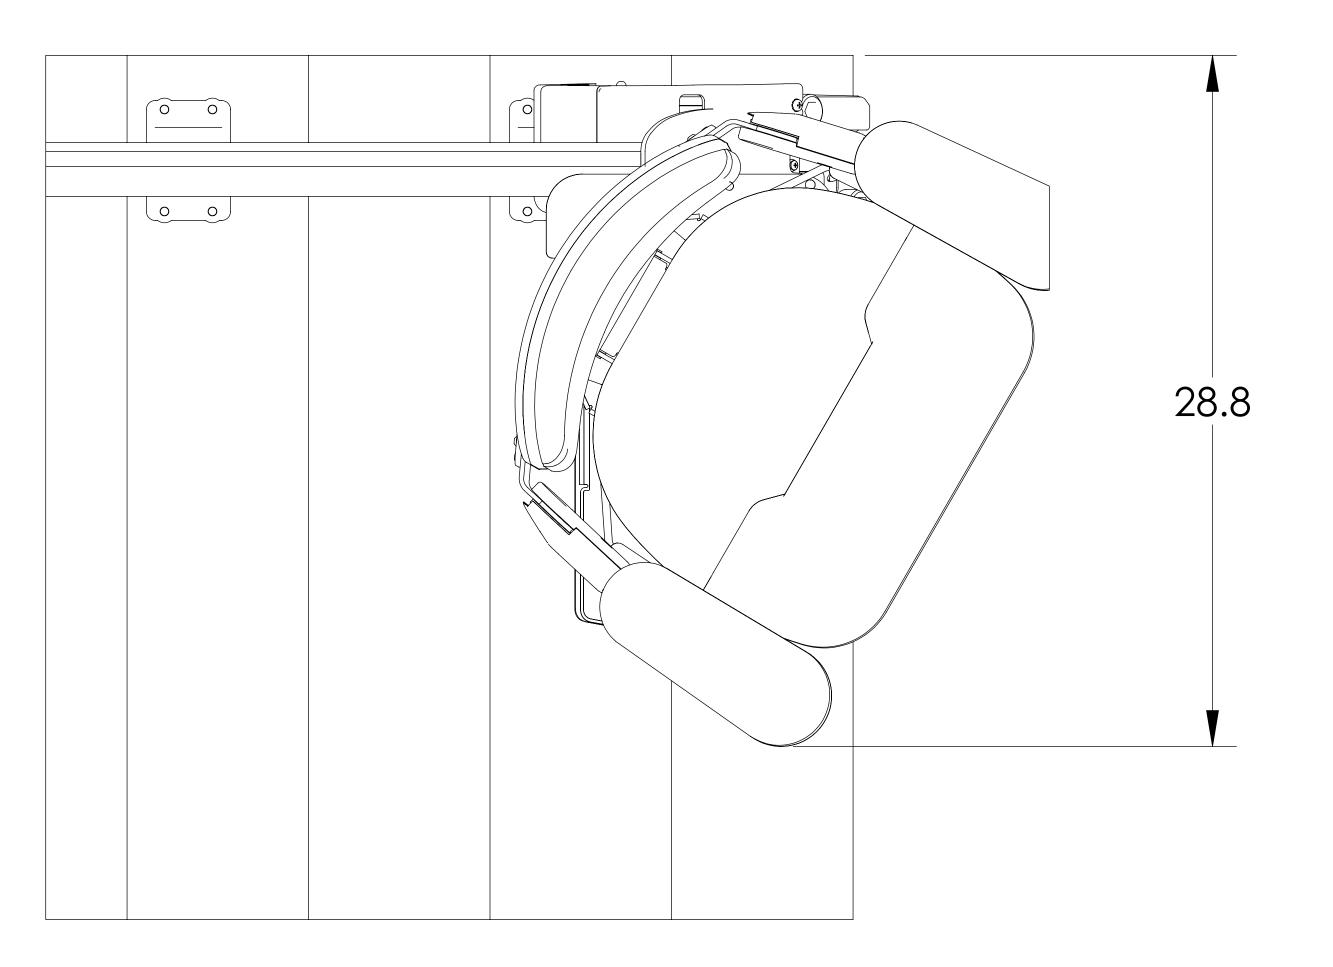

### **SEAT SWIVELED 60**°

## **SRE-2010 DISTANCE FROM WALL - SEAT SWIVELED**

#### **SEAT SWIVELED 90** °

1780 Executive Drive Oconomowoc, WI 53066 Tel 800-882-8181 Fax 262-953-5501 www.bruno.com