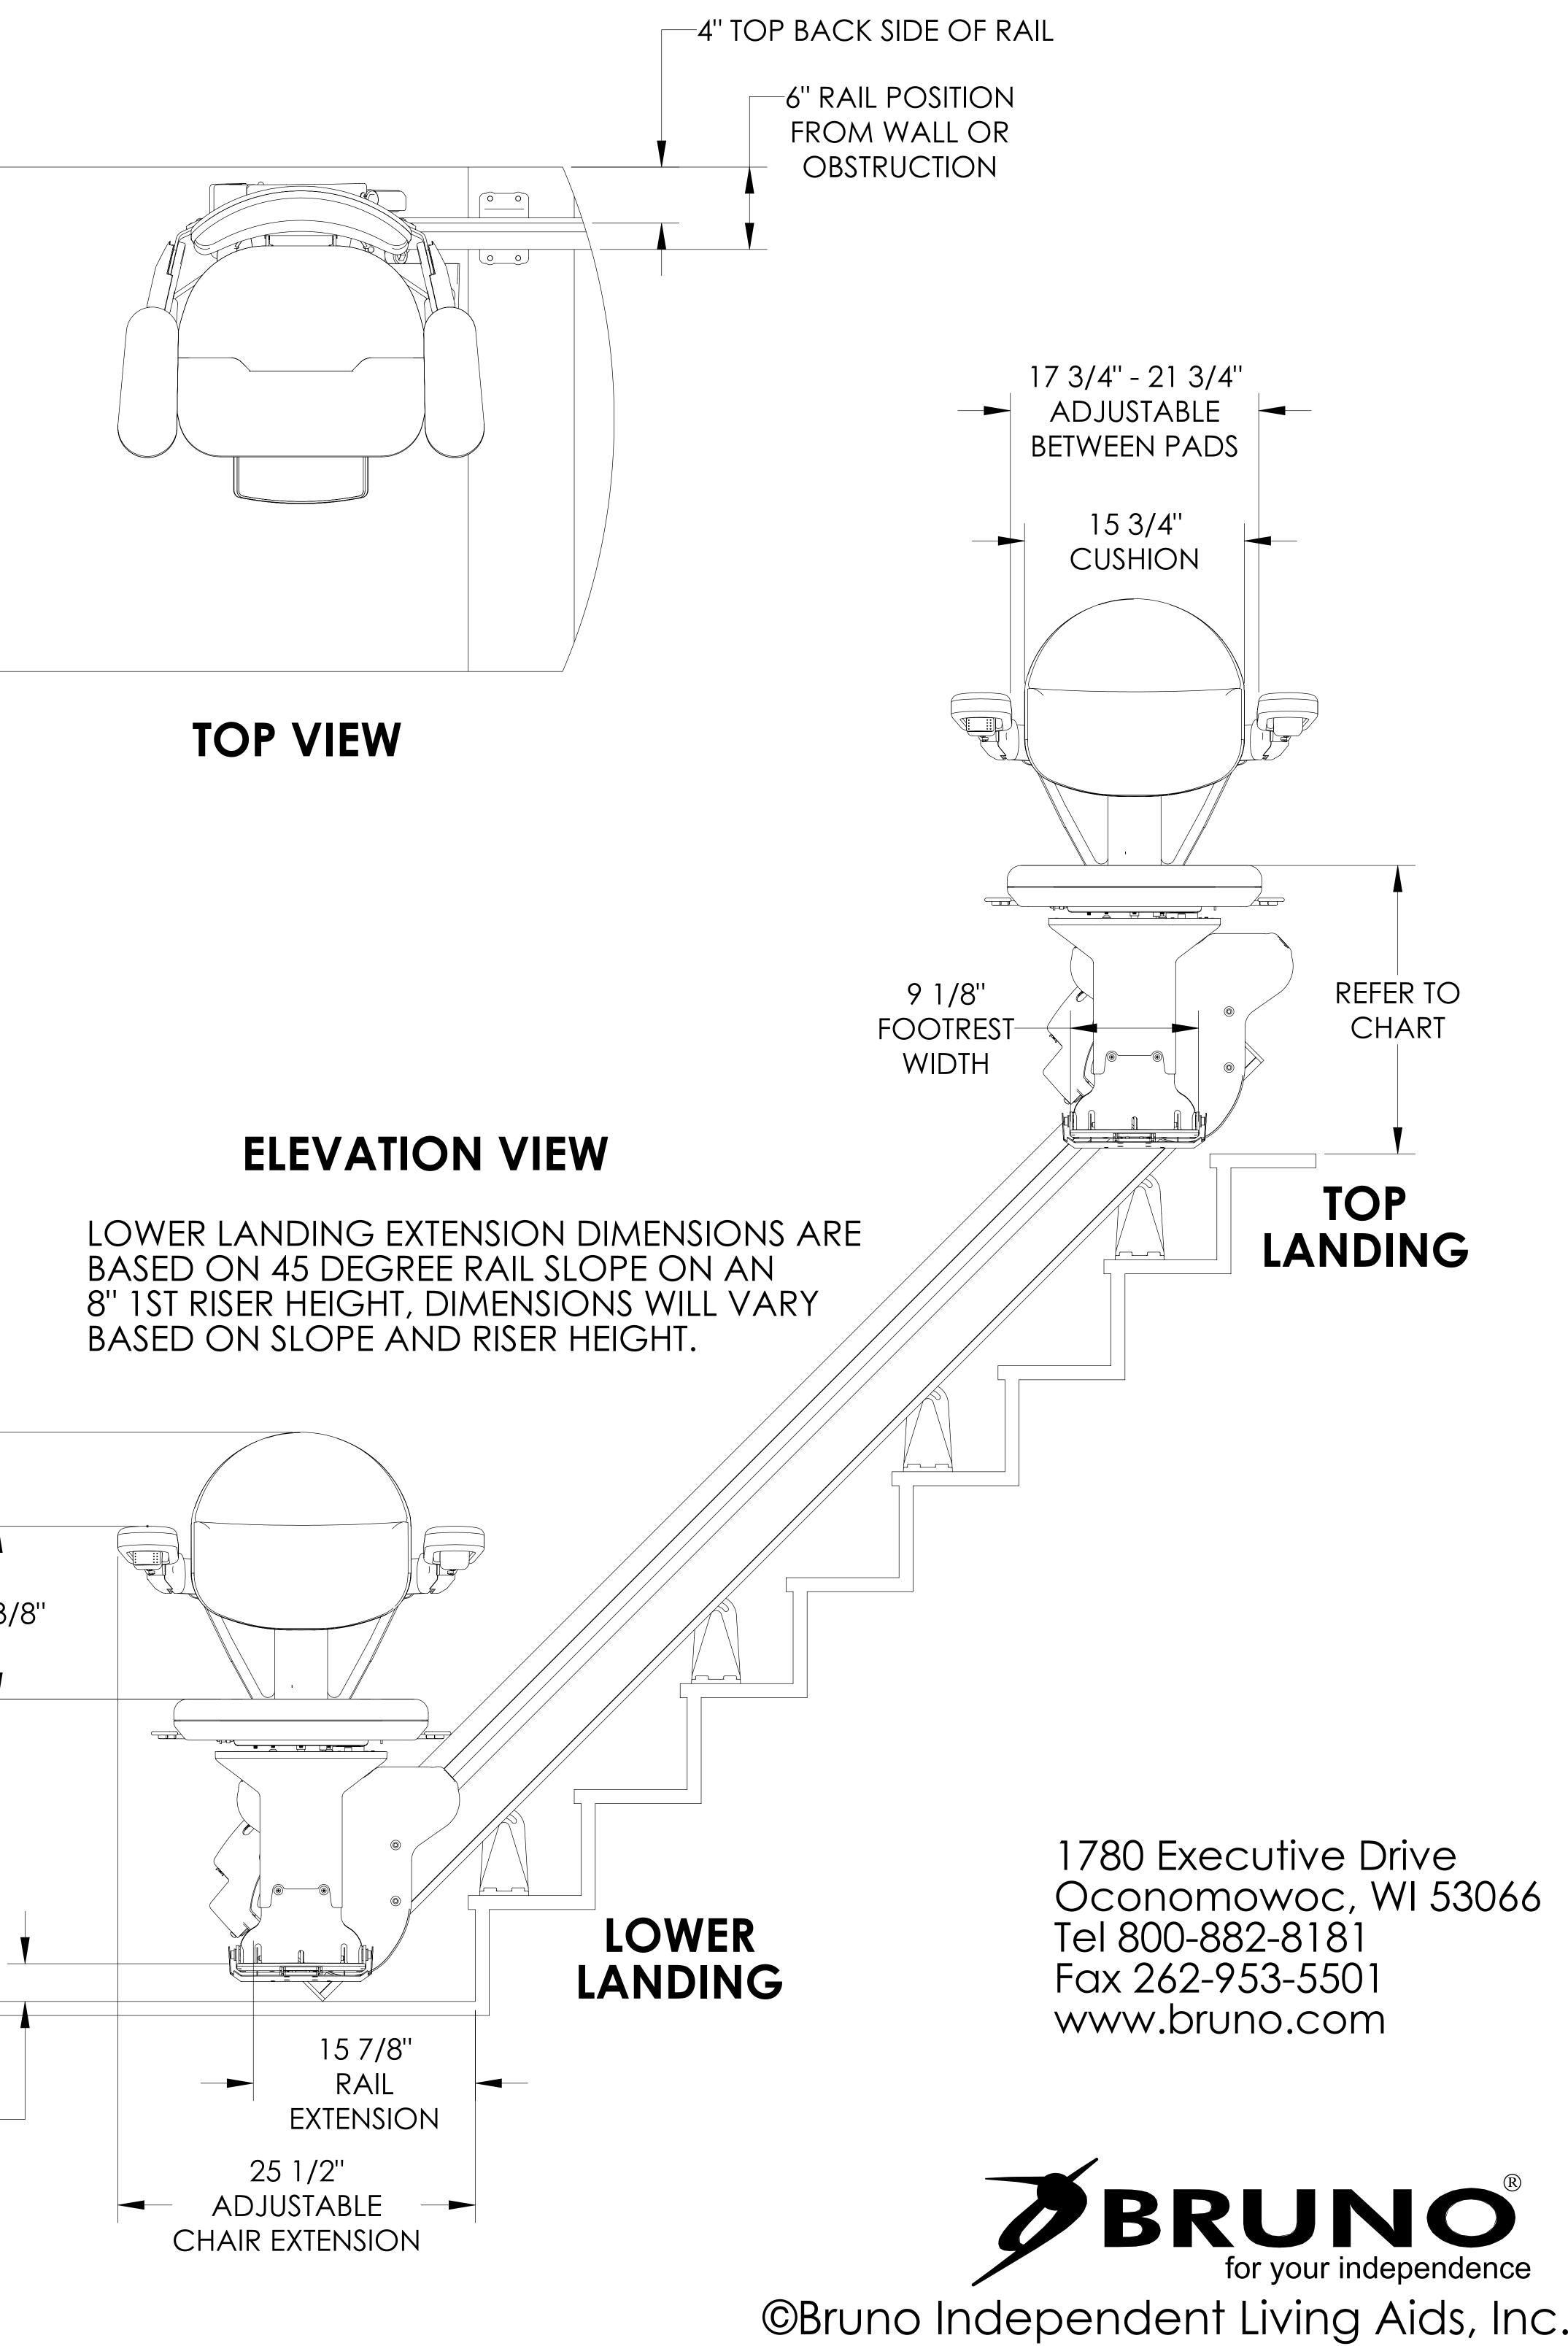

### LS-00827**SHEET 2 OF 3 REV. 2 (5901)(5-28-15)(KAS)**

2 REMOVE 'P.O. BOX 84' FROM ADDRESS.