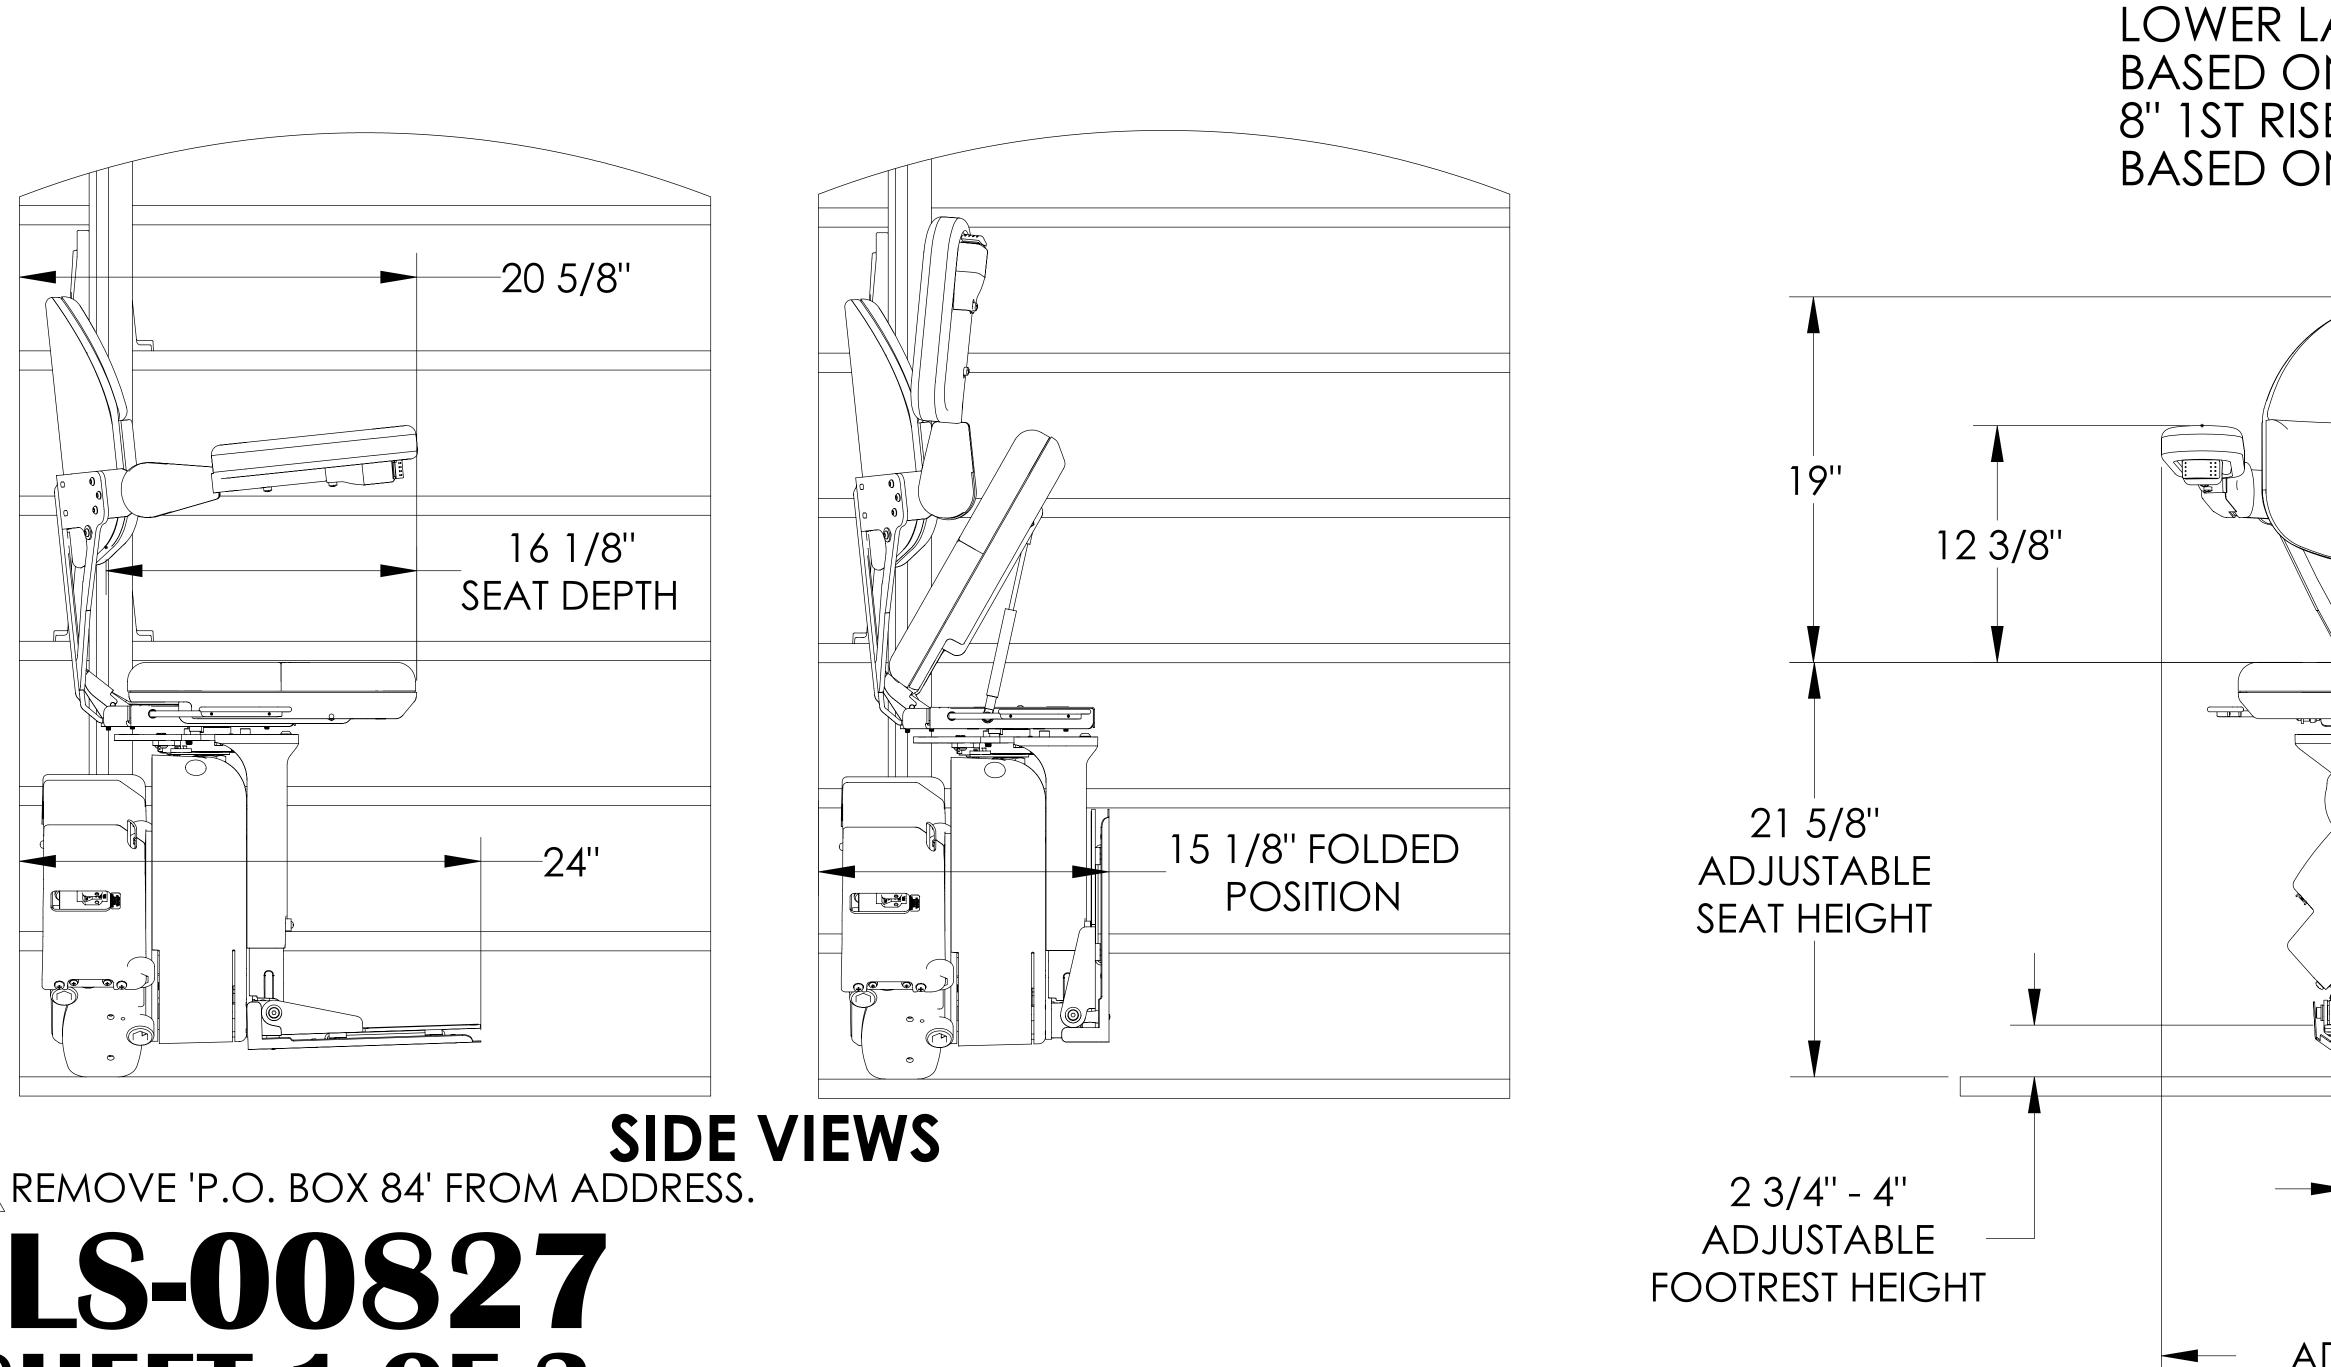

### 2 REMOVE 'P.O. BOX 84' FROM ADDRESS. $\mathsf{ILS-00827}$ **SHEET 1 OF 3 REV. 2 (5901)(5-28-15)(KAS)**

MODEL: SRE-2010 ELITE