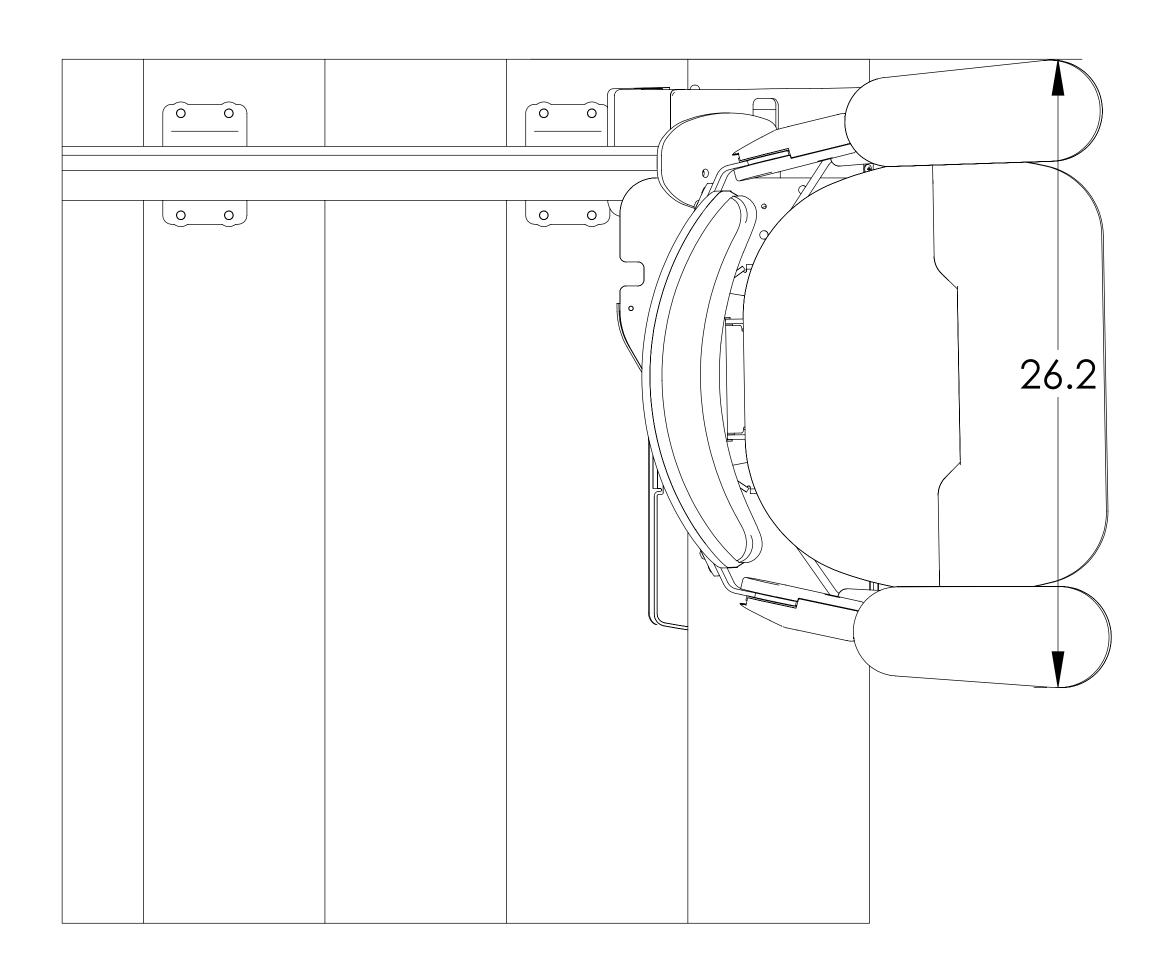

### **SEAT SWIVELED 60**°

## **SRE-2010 DISTANCE FROM WALL - SEAT SWIVELED**

#### **SEAT SWIVELED 90** °

1780 Executive Drive Oconomowoc, WI 53066 Tel 800-882-8181 Fax 262-953-5501 www.bruno.com