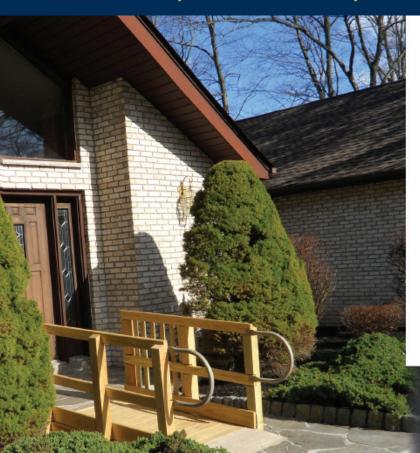

#### National Ramp's Modular Wood Ramp Series is the affordable all-natural ramp solution!

- Enhance your home with the all-natural beauty of a wood ramp
- Kiln-dried premium pressure treated southern yellow pine
- Can be painted or stained to match any existing deck or porch
- Pressure treated to prevent rotting
- Easy installation installs in hours
- Unique leg design to maximize structural integrity
- ADA compliant 36" width
- Vertical pickets and steps available
- Wood decking spaced to allow for drainage as well as natural expansion and contraction
- Truly modular wood system