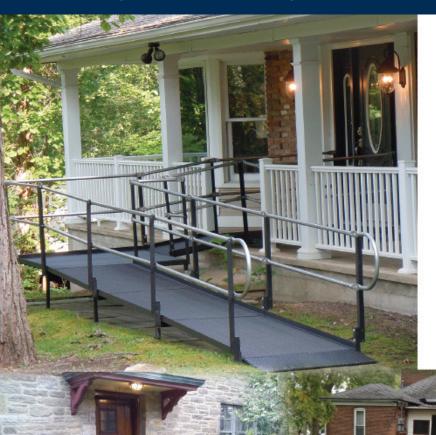

#### National Ramp's Modular Aluminum Ramp is the only open mesh aluminum ramp on the market!