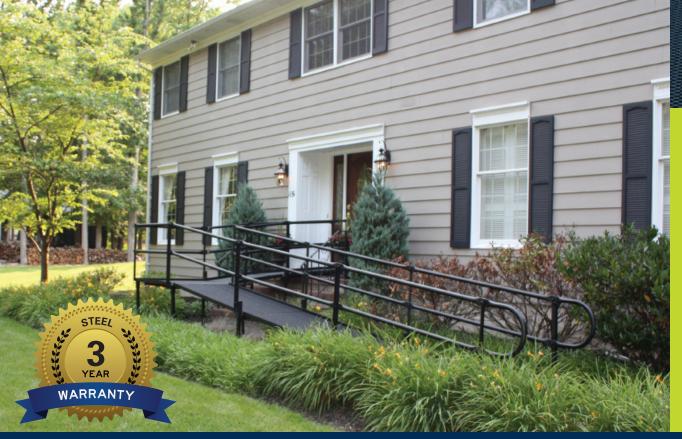

### National Ramp's Modular Steel Ramp Series is an aesthetically pleasing, yet economical ramp solution!

- 3 year warranty on the steel ramp series
- Tuxedo Black color compliments any exterior finish
- All components are coated with a durable powder coated finish – far more durable than painted steel ramps
- Textured finish for slip resistance
- 800 lb. weight capacity
- Modular design to allow virtually any configuration
- ADA compliant 36" width
- Easy installation installs in hours, not days
- Unique welded cone-mounted hand rail design is more rigid than standard side-bolted handrails