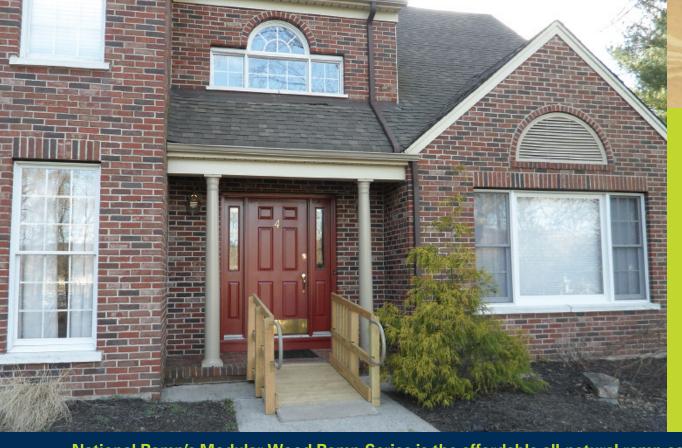

#### National Ramp's Modular Wood Ramp Series is the affordable all-natural ramp solution!

- Enhance your home with the all-natural beauty of a wood ramp
- Kiln-dried premium pressure treated southern yellow pine
- Can be painted or stained to match any existing deck or porch
- Pressure treated to prevent rotting
- Easy installation installs in hours
- Unique leg design to maximize structural integrity
- ADA compliant 36" width
- Vertical pickets and steps available
- Wood decking spaced to allow for drainage as well as natural expansion and contraction
- Truly modular wood system