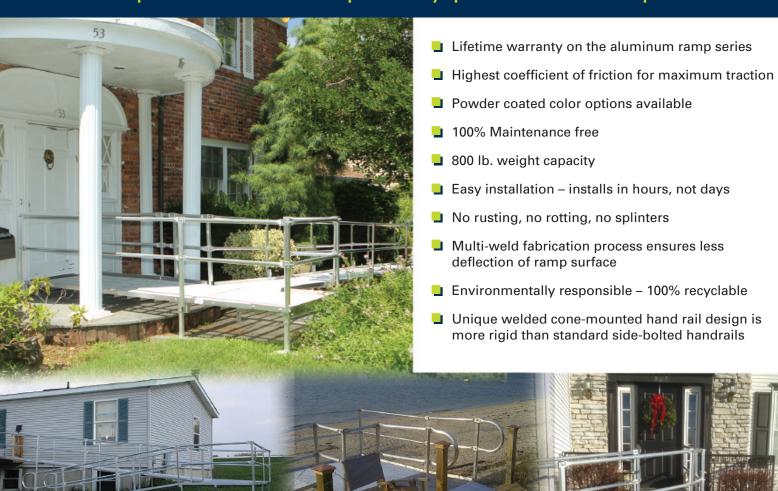

#### National Ramp's Modular Aluminum Ramp is the only open mesh aluminum ramp on the market!