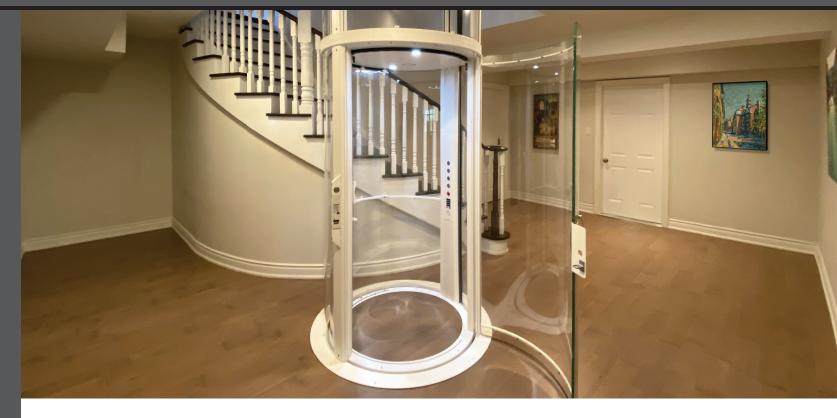

### Small footprint **Big Impact**

Combine stunning aesthetics with the convenience of skipping the stairs. The Savaria Vuelift Mini residential elevator is a showcase element that adds value to a home. With its small footprint and integrated hoistway, it's an easy addition to design plans for new builds and remarkably flexible for retrofitting into an existing home. The Vuelift Mini's sleek circular design lets you live outside the box.

That incredible flexibility also makes it easier to install in existing homes with little disruption. The unit can be wired from either the top or the bottom of the integrated hoistway to fit available space and provide easy access for servicing, and the controller can be placed up to 100 feet away from the unit.