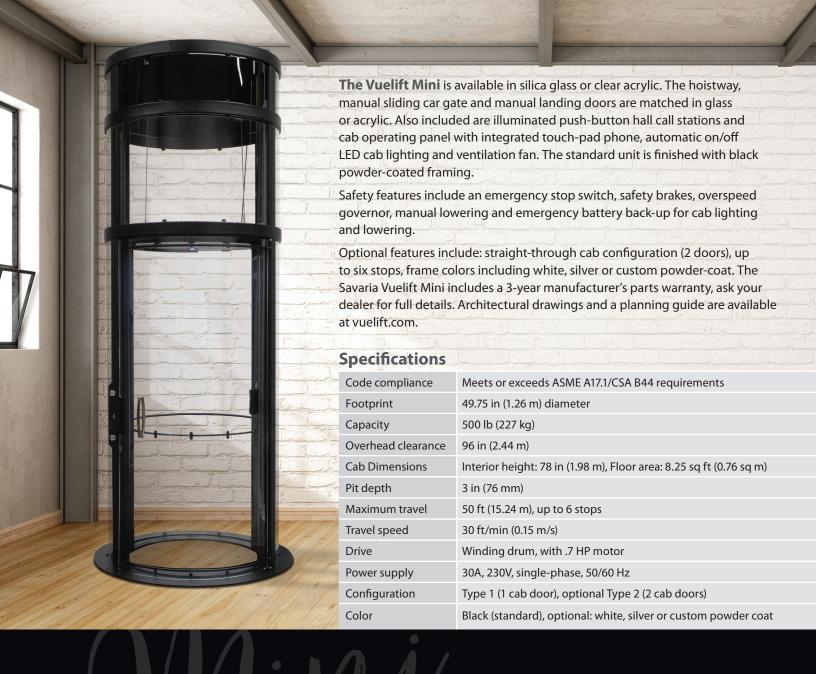

access **wow** factor

vuelift mini

Savaria

Available in UV-resistant clear glass or acrylic to allow natural light to shine through, the incredible clarity of the cab means the 360-degree view from inside the lift is as impactful as the exterior design. Customizable, powder-coated frame colors let you reflect personal taste and complement interior décor. And thanks to its quiet operation, you can hear conversations – not the elevator.