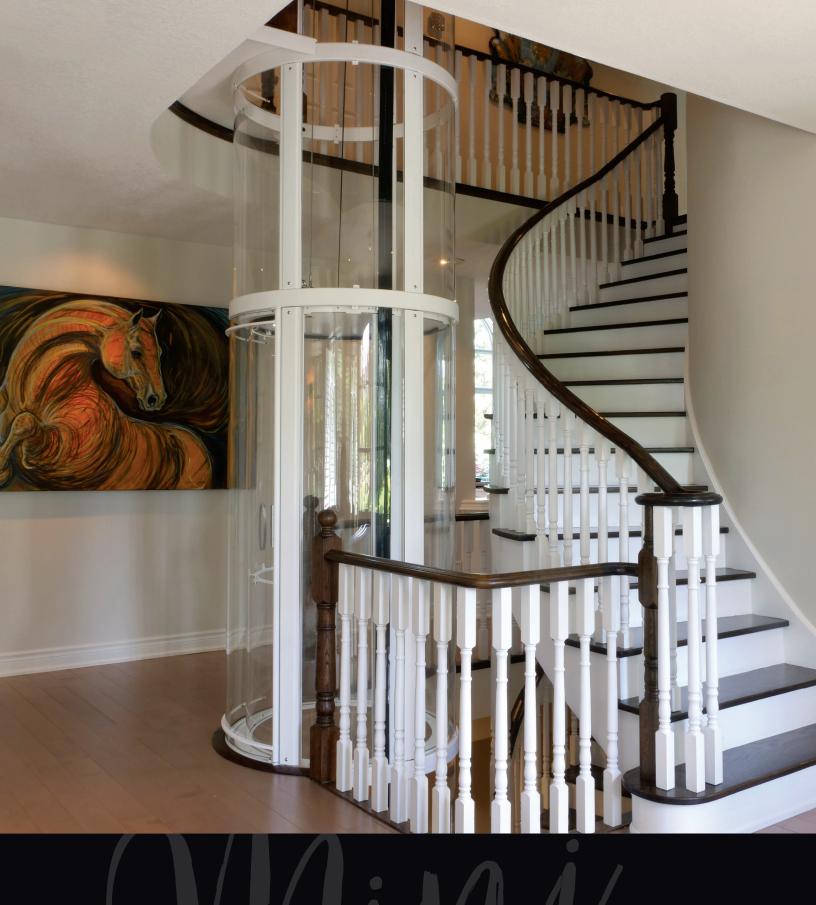

### Small footprint **Big Impact**

Combine stunning aesthetics with the convenience of skipping the stairs. The Savaria Vuelift Mini residential elevator is a showcase element that adds value to a home. With its small footprint and integrated hoistway, it's an easy addition to design plans for new builds and remarkably flexible for retrofitting into an existing home. The Vuelift Mini's sleek circular design lets you live outside the box.

Available in UV-resistant clear glass or acrylic to allow natural light to shine through, the incredible clarity of the cab means the 360-degree view from inside the lift is as impactful as the exterior design. Customizable, powder-coated frame colors let you reflect personal taste and complement interior décor. And thanks to its quiet operation, you can hear conversations – not the elevator.

## **Flexible** by design

Make fantastic use of otherwise wasted space. Thanks to its integrated hoistway, you can place the Vuelift Mini close to a wall, in a corner, in the middle of an open-concept living space or centered in a winding or circular staircase. It takes up seven- to ten-square-feet less room than a traditional residential elevator with its space-saving 50-inch diameter footprint.