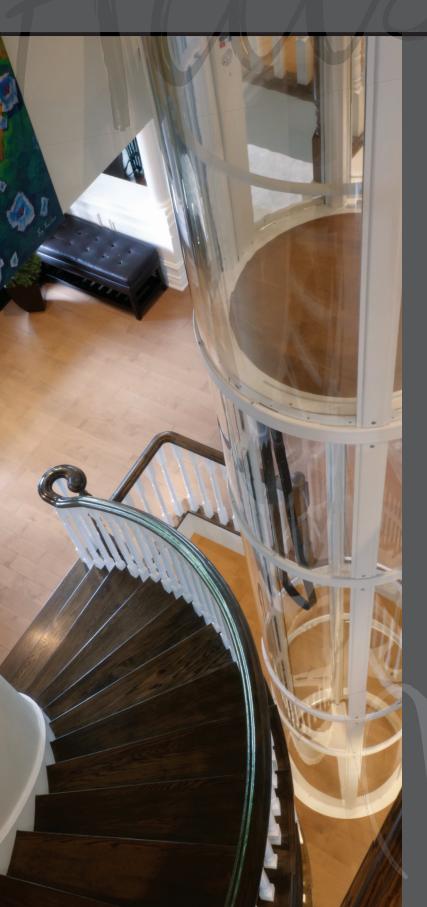

### Small footprint **Big Impact**

Combine stunning aesthetics with the convenience of skipping the stairs. The Savaria Vuelift Mini residential elevator is a showcase element that adds value to a home. With its small footprint and integrated hoistway, it's an easy addition to design plans for new builds and remarkably flexible for retrofitting into an existing home. The Vuelift Mini's sleek circular design lets you live outside the box.

## **Flexible** by design

Make fantastic use of otherwise wasted space. Thanks to its integrated hoistway, you can place the Vuelift Mini close to a wall, in a corner, in the middle of an open-concept living space or centered in a winding or circular staircase. It takes up seven- to ten-square-feet less room than a traditional residential elevator with its space-saving 50-inch diameter footprint.