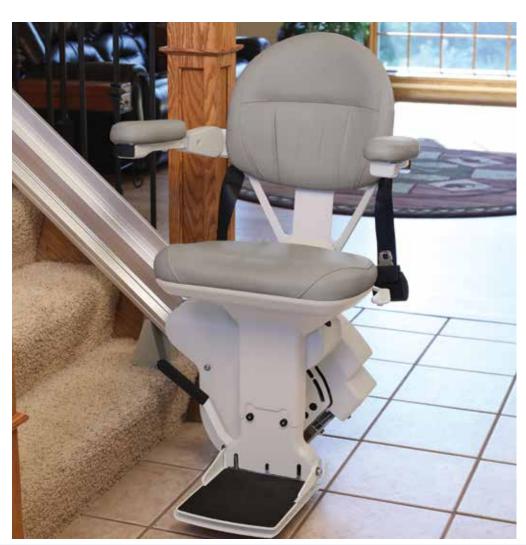

# HIGH-PERFORMANCE. EXCEPTIONAL RIDE.

- Luxury Styling Plush, generous-size seat with multiple height adjustments, adjustable arm widths and footrest height for maximum comfort.
- **Space Saving** Narrow vertical rail preserves maximum stairway space. Fold arms, seat and footrest to save even more space.
- Simple Operation Control on armrest activates stairlift. Two wireless remote controls also included.
- Easy On/Off Seat swivels up to 90 degrees at top landing, extends and locks in place for safe exit away from steps.
- Sleek & Clean Covered gear rack on vertical rail gives clean appearance and reduces exposure to dirt, grease.
- Safe Retractable seat belt and obstruction sensors ensure safety.
- **Dependable** Battery-powered performance even in a power outage. Stairlift continually charging along entire rail.