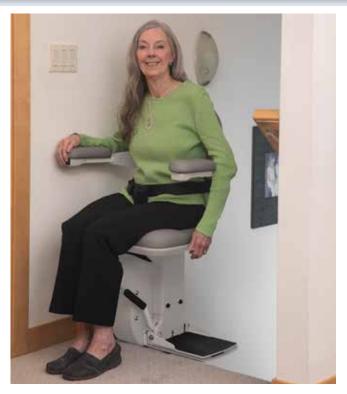

Offset swivel seat makes it easy to get on/off.

"Our Bruno chair was a wise and wonderful investment into our home to ensure that my husband and I can remain in our home for years to come."

J. Therrien

Compact design for open space on stairs.