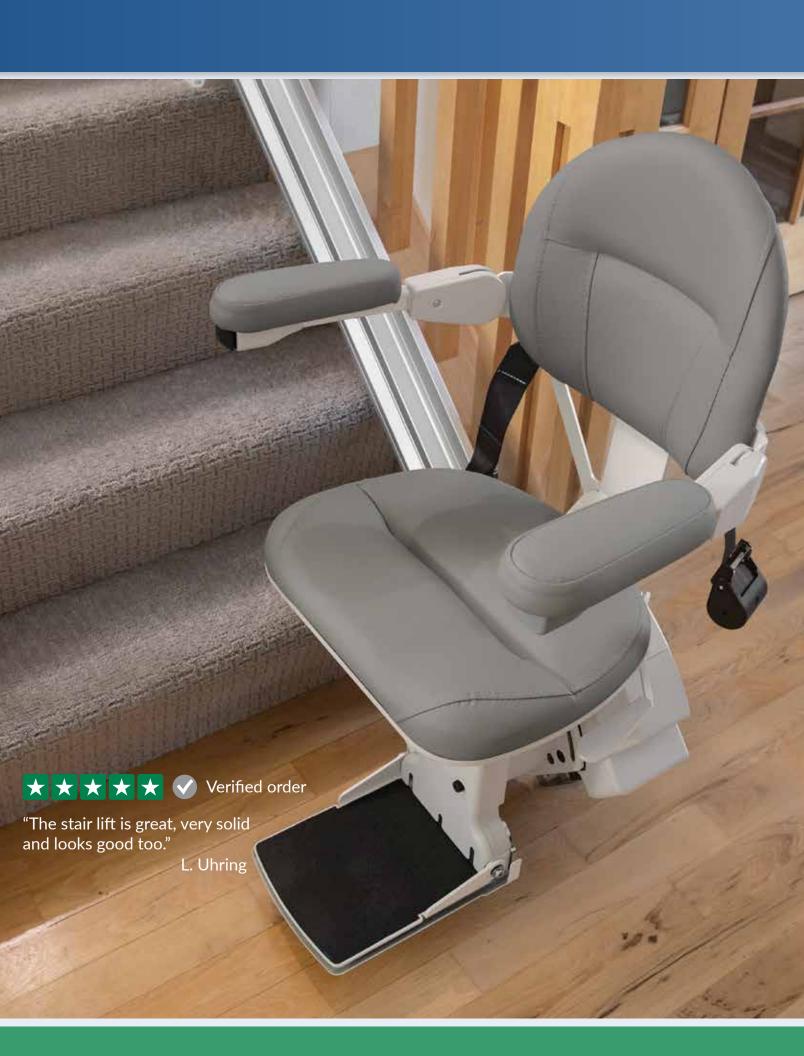

# COMBINE QUALITY, COMFORT AND STYLE

When you want the highest quality stairlift combined with a stylized appearance, you want the Bruno Elite. The Elite offers worry-free access to all levels of your home. And the Elite's stylized design blends with your home's environment.

# HIGH-PERFORMANCE. EXCEPTIONAL RIDE.

- Luxury Styling Plush, generous-size seat with multiple height adjustments, adjustable arm widths and footrest height for maximum comfort.
- **Space Saving** Narrow vertical rail preserves maximum stairway space. Fold arms, seat and footrest to save even more space.
- Simple Operation Control on armrest activates stairlift. Two wireless remote controls also included.
- Easy On/Off Seat swivels up to 90 degrees at top landing, extends and locks in place for safe exit away from steps.
- Sleek & Clean Covered gear rack on vertical rail gives clean appearance and reduces exposure to dirt, grease.
- Safe Retractable seat belt and obstruction sensors ensure safety.
- **Dependable** Battery-powered performance even in a power outage. Stairlift continually charging along entire rail.

Offset swivel seat makes it easy to get on/off.

"Our Bruno chair was a wise and wonderful investment into our home to ensure that my husband and I can remain in our home for years to come."

J. Therrien

Compact design for open space on stairs.