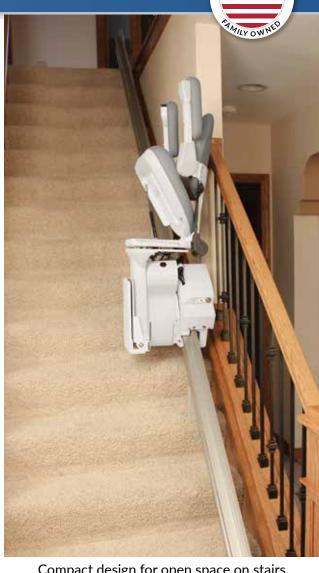

Offset swivel seat makes it easy to get on/off.

"Our Bruno chair was a wise and wonderful investment into our home to ensure that my husband and I can remain in our home for years to come."

J. Therrien

Compact design for open space on stairs.