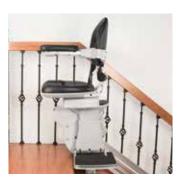

# HIGH-PERFORMANCE. EXCEPTIONAL RIDE.

- Luxury Styling Plush, generous-size seat with multiple height adjustments, adjustable arm widths and footrest height for maximum comfort.
- **Space Saving** Narrow vertical rail preserves maximum stairway space. Fold arms, seat and footrest to save even more space.
- Simple Operation Control on armrest activates stairlift. Two wireless remote controls also included.
- Easy On/Off Seat swivels up to 90 degrees at top landing, extends and locks in place for safe exit away from steps.
- Sleek & Clean Covered gear rack on vertical rail gives clean appearance and reduces exposure to dirt, grease.
- Safe Retractable seat belt and obstruction sensors ensure safety.
- **Dependable** Battery-powered performance even in a power outage. Stairlift continually charging along entire rail.