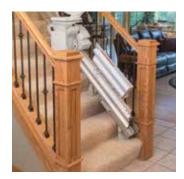

Power or manual folding rails for narrow hallway or when doorway is at the bottom of stairs.

Larger seat and/or footrest for increased comfort.