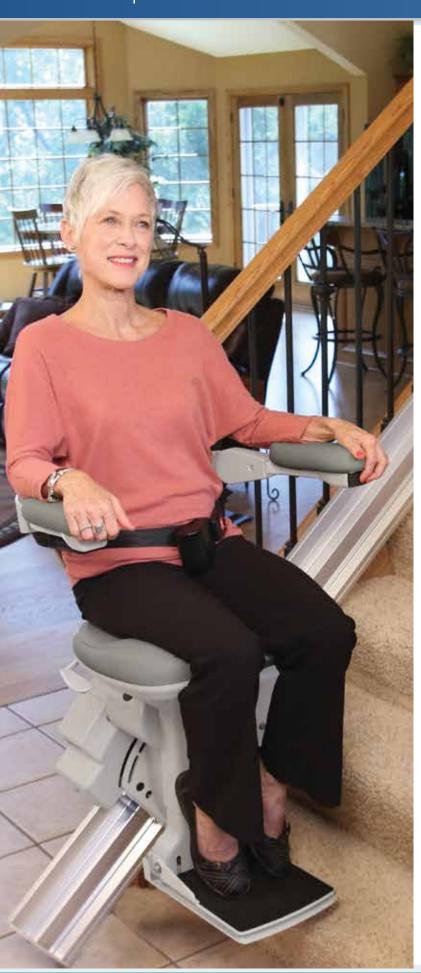

# HIGH-PERFORMANCE. EXCEPTIONAL RIDE.

- Luxury Styling Plush, generous-size seat with multiple height adjustments, adjustable arm widths and footrest height for maximum comfort.
- **Space Saving** Narrow vertical rail preserves maximum stairway space. Fold arms, seat and footrest to save even more space.
- Simple Operation Control on armrest activates stairlift. Two wireless remote controls also included.
- Easy On/Off Seat swivels up to 90 degrees at top landing, extends and locks in place for safe exit away from steps.
- Sleek & Clean Covered gear rack on vertical rail gives clean appearance and reduces exposure to dirt, grease.
- Safe Retractable seat belt and obstruction sensors ensure safety.
- **Dependable** Battery-powered performance even in a power outage. Stairlift continually charging along entire rail.

Offset swivel seat makes it easy to get on/off.

"Our Bruno chair was a wise and wonderful investment into our home to ensure that my husband and I can remain in our home for years to come."

J. Therrien

Compact design for open space on stairs.