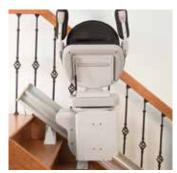

Offset swivel seat makes it easy to get on/off.

"Our Bruno chair was a wise and wonderful investment into our home to ensure that my husband and I can remain in our home for years to come."

J. Therrien

Compact design for open space on stairs.