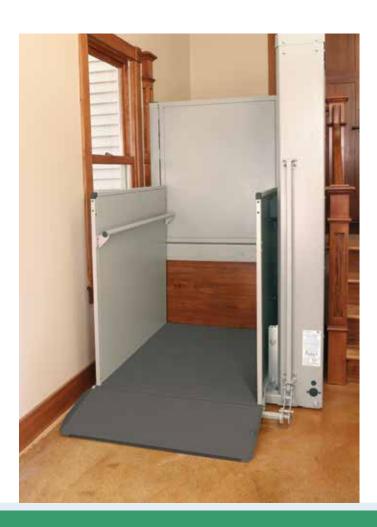

#### MINIMUM SPACE. MAXIMUM REACH

Space-efficient Bruno wheelchair lifts can access up to 14 feet.

## **COUNT ON BRUNO QUALITY**

**EASY-TO-USE** — Pressure control rocker switch up/down operation. Automatic self-lowering ramp folds down for smooth roll on/off access; folds up when in use to create a safety barrier.