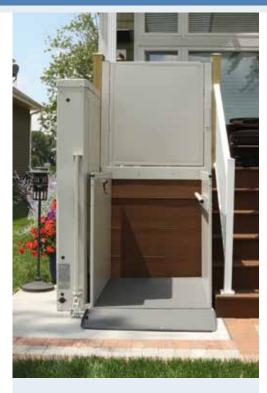

# Give Your Life a Lift

Gain access to your porch, deck, or floor-to-floor without sacrificing space with a compact Bruno residential vertical platform lift. The quiet, smooth lift accommodates any wheelchair, power chair or scooter. Give yourself the freedom to get in and out of your home with just a push of a button. You're in control.

## **COUNT ON BRUNO QUALITY**

**EASY-TO-USE** — Pressure control rocker switch up/down operation. Automatic self-lowering ramp folds down for smooth roll on/off access; folds up when in use to create a safety barrier.

**HIGH-PERFORMANCE** — Lift capacity of 750 lb/340 kg. Smooth, quiet ride. Made-in-the-USA quality.

**SAFE** — Unit shuts down when obstruction is touched under platform. Emergency stop switch on platform.