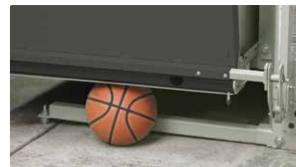

**HIGH-PERFORMANCE** — Lift capacity of 750 lb/340 kg. Smooth, quiet ride. Made-in-the-USA quality.

**SAFE** — Unit shuts down when obstruction is touched under platform. Emergency stop switch on platform.