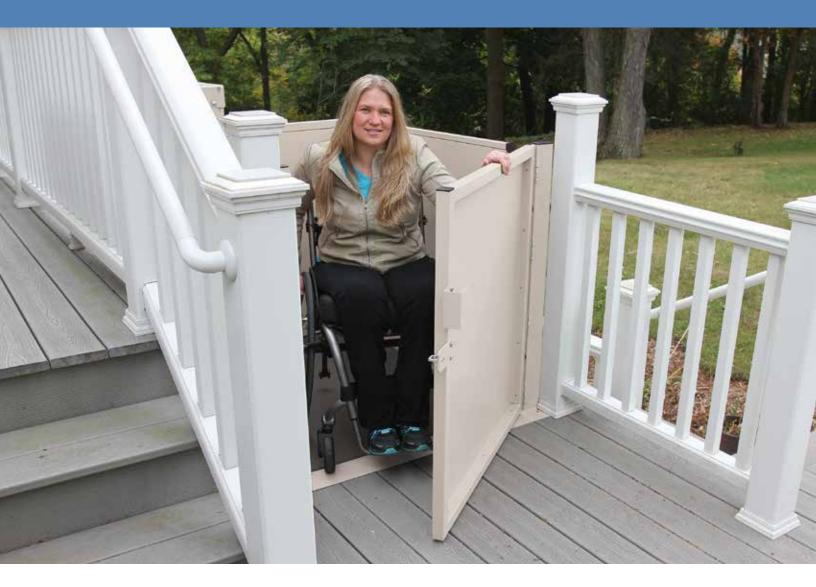

# Give Your Life a Lift

Gain access to your porch, deck, or floor-to-floor without sacrificing space with a compact Bruno residential vertical platform lift. The quiet, smooth lift accommodates any wheelchair, power chair or scooter. Give yourself the freedom to get in and out of your home with just a push of a button. You're in control.

## **COUNT ON BRUNO QUALITY**

**EASY-TO-USE** — Pressure control rocker switch up/down operation. Automatic self-lowering ramp folds down for smooth roll on/off access; folds up when in use to create a safety barrier.

# OPTIONS TO MEET YOUR NEEDS

- Top landing gate
- Landing call/send station
- Platform gate
- Multiple platform sizes and configurations
- Cold-weather package
- Paddle controls
- DC battery powered in 4- and 6-feet units