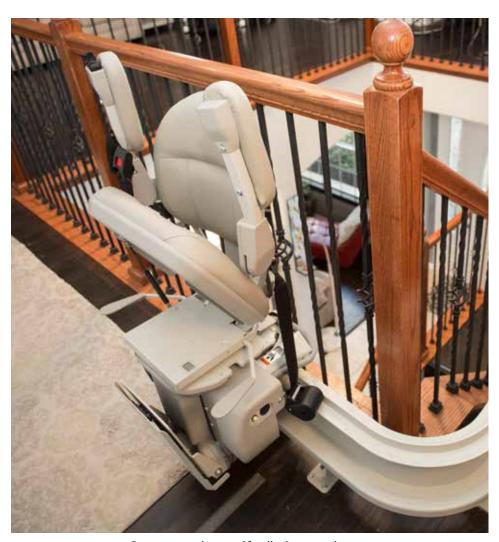

### CUSTOM BUILT FOR YOUR UNIQUE HOME

High-quality American craftsmanship is the hallmark of Bruno's Elite custom curved rail stairlift. Built to the exact specifications of your stairs, the Elite melds into every curve.

Gerald D.

Crafted for a precision fit around curves.

#### **ELITE CURVE OPTIONS**

• Multiple colors and fabrics • Wider seat • Wider footrest

Top or bottom park position extends rail away from the staircase.

Power folding footrest lips up/down when seat is raised/lowered.