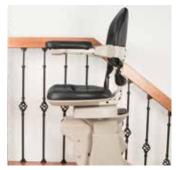

### CUSTOM BUILT FOR YOUR UNIQUE HOME

High-quality American craftsmanship is the hallmark of Bruno's Elite custom curved rail stairlift. Built to the exact specifications of your stairs, the Elite melds into every curve.

#### MAKE YOUR LIFE EASIER

- Luxury Styling Plush, generous-size seat with multiple height adjustments, adjustable arm widths and footrest height for maximum comfort.
- **Custom Rail** Handmade rail for beautiful curves, precision fit and smooth ride. Covered gear rack gives clean appearance and reduces exposure to dirt, grease.
- **Space Saving** Unique vertical rail leaves maximum open space on steps. Fold arms, seat and footrest to save even more space.
- **Easy Operation** High-performance ride. Armrest control activates stairlift. Two wireless remote controls also included.
- Safe Seat swivels up to 90 degrees at top landing, extends and locks in place for safe exit away from steps. Retractable seat belt and obstruction sensors ensure safety.
- **Dependable** Battery-powered ensures performance even in a power outage.

Custom made specifically for your home.

Offset swivel seat makes it easy to get on/off.

"Exactly what I needed to make the house accessible for me. Excellent install and instructions/demonstration.

Very neat and polite and professional."