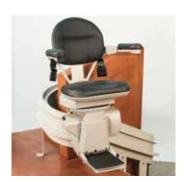

#### **ELITE CURVE OPTIONS**

• Multiple colors and fabrics • Wider seat • Wider footrest

Top or bottom park position extends rail away from the staircase.

Power folding footrest lips up/down when seat is raised/lowered.

Power swivel sea. Controll on chair armrest or wireless call/send.

Mid-park and charge station for staircases with middle landings.