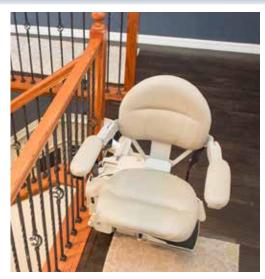

## ENJOY BRUNO'S SIGNATURE STAIRLIFT

Experience the smooth, quiet ride of Bruno's Elite Curve. Quality and comfort are second to none with a Bruno stairlift. Consider adding power options to further customize your Elite curved lift to best meet your needs.

### CUSTOM BUILT FOR YOUR UNIQUE HOME

High-quality American craftsmanship is the hallmark of Bruno's Elite custom curved rail stairlift. Built to the exact specifications of your stairs, the Elite melds into every curve.

#### MAKE YOUR LIFE EASIER

- Luxury Styling Plush, generous-size seat with multiple height adjustments, adjustable arm widths and footrest height for maximum comfort.
- **Custom Rail** Handmade rail for beautiful curves, precision fit and smooth ride. Covered gear rack gives clean appearance and reduces exposure to dirt, grease.
- **Space Saving** Unique vertical rail leaves maximum open space on steps. Fold arms, seat and footrest to save even more space.
- **Easy Operation** High-performance ride. Armrest control activates stairlift. Two wireless remote controls also included.
- Safe Seat swivels up to 90 degrees at top landing, extends and locks in place for safe exit away from steps. Retractable seat belt and obstruction sensors ensure safety.
- **Dependable** Battery-powered ensures performance even in a power outage.