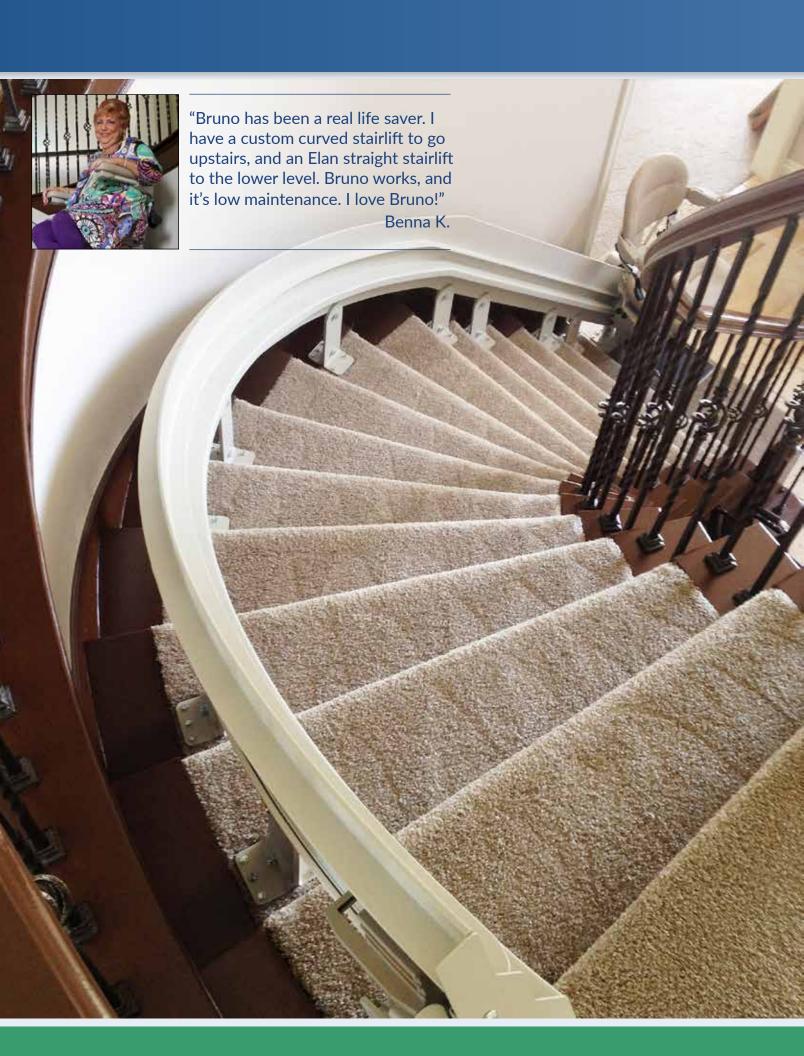

## ENJOY BRUNO'S SIGNATURE STAIRLIFT

Experience the smooth, quiet ride of Bruno's Elite Curve. Quality and comfort are second to none with a Bruno stairlift. Consider adding power options to further customize your Elite curved lift to best meet your needs.

### CUSTOM BUILT FOR YOUR UNIQUE HOME

High-quality American craftsmanship is the hallmark of Bruno's Elite custom curved rail stairlift. Built to the exact specifications of your stairs, the Elite melds into every curve.

Gerald D.

Crafted for a precision fit around curves.