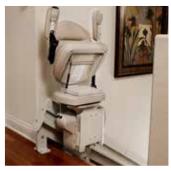

#### **ELITE CURVE OPTIONS**

• Multiple colors and fabrics • Wider seat • Wider footrest

Top or bottom park position extends rail away from the staircase.

Power folding footrest lips up/down when seat is raised/lowered.

Power swivel sea. Controll on chair armrest or wireless call/send.

Mid-park and charge station for staircases with middle landings.