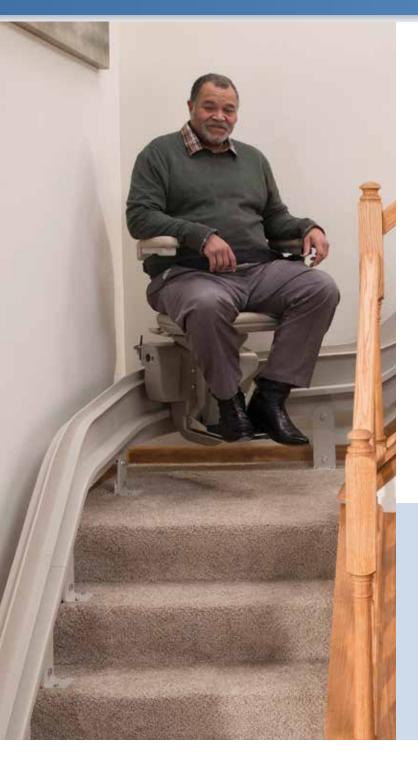

#### MAKE YOUR LIFE EASIER

- Luxury Styling Plush, generous-size seat with multiple height adjustments, adjustable arm widths and footrest height for maximum comfort.
- **Custom Rail** Handmade rail for beautiful curves, precision fit and smooth ride. Covered gear rack gives clean appearance and reduces exposure to dirt, grease.
- **Space Saving** Unique vertical rail leaves maximum open space on steps. Fold arms, seat and footrest to save even more space.
- **Easy Operation** High-performance ride. Armrest control activates stairlift. Two wireless remote controls also included.
- Safe Seat swivels up to 90 degrees at top landing, extends and locks in place for safe exit away from steps. Retractable seat belt and obstruction sensors ensure safety.
- **Dependable** Battery-powered ensures performance even in a power outage.

Custom made specifically for your home.

Offset swivel seat makes it easy to get on/off.

"Exactly what I needed to make the house accessible for me. Excellent install and instructions/demonstration.

Very neat and polite and professional."