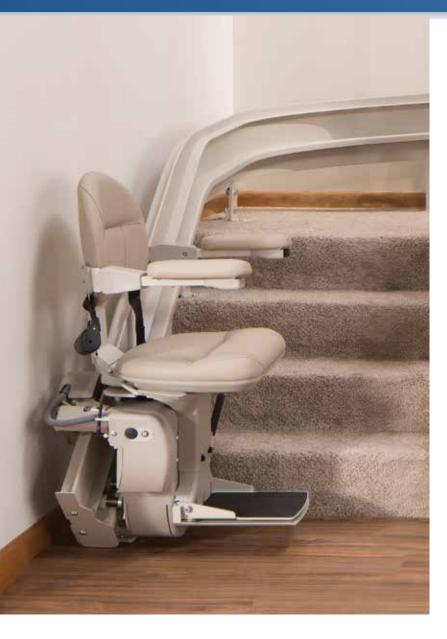

### CUSTOM BUILT FOR YOUR UNIQUE HOME

High-quality American craftsmanship is the hallmark of Bruno's Elite custom curved rail stairlift. Built to the exact specifications of your stairs, the Elite melds into every curve.

#### MAKE YOUR LIFE EASIER

- Luxury Styling Plush, generous-size seat with multiple height adjustments, adjustable arm widths and footrest height for maximum comfort.
- **Custom Rail** Handmade rail for beautiful curves, precision fit and smooth ride. Covered gear rack gives clean appearance and reduces exposure to dirt, grease.
- **Space Saving** Unique vertical rail leaves maximum open space on steps. Fold arms, seat and footrest to save even more space.
- **Easy Operation** High-performance ride. Armrest control activates stairlift. Two wireless remote controls also included.
- Safe Seat swivels up to 90 degrees at top landing, extends and locks in place for safe exit away from steps. Retractable seat belt and obstruction sensors ensure safety.
- **Dependable** Battery-powered ensures performance even in a power outage.

Custom made specifically for your home.

Offset swivel seat makes it easy to get on/off.

"Exactly what I needed to make the house accessible for me. Excellent install and instructions/demonstration.

Very neat and polite and professional."