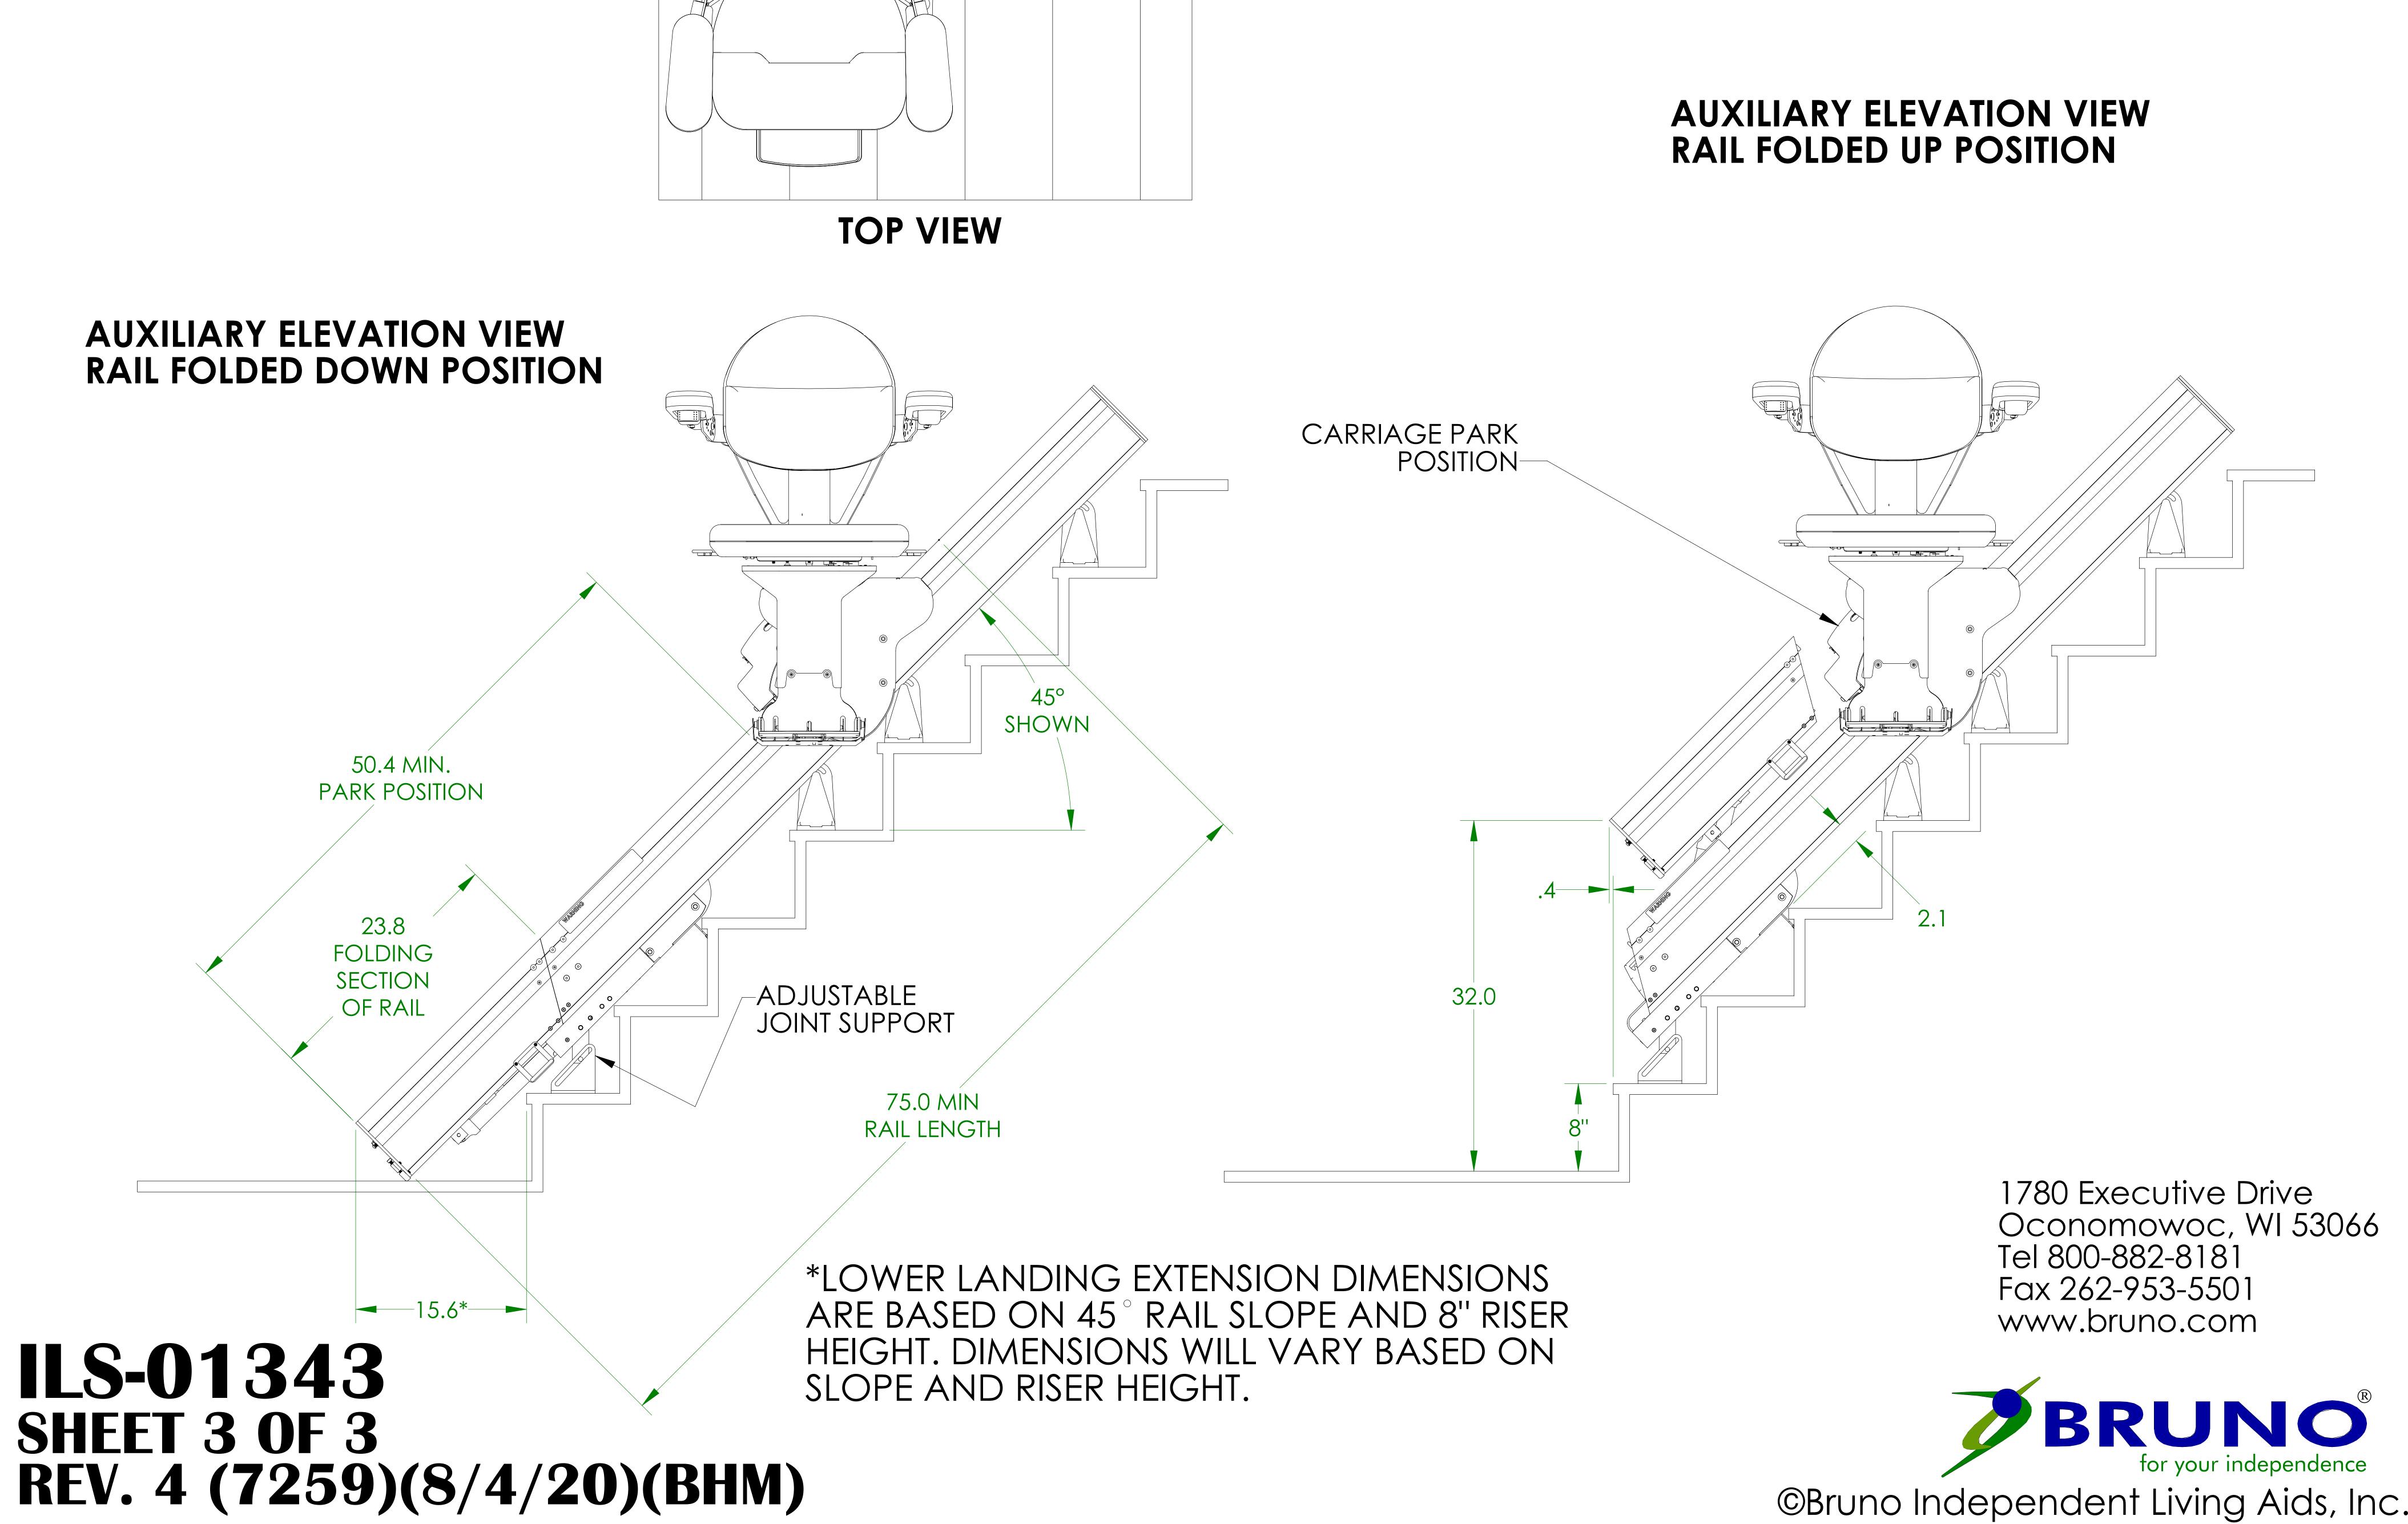

|
|                                                                          |
| 1) KEYED CALL/SEND CONTROLS,                                             |
| 2) COMMERCIAL PACKAGE W/OVERSPEED S                                      |

**TECHNICAL DATA/SPECIFICATION** 



### SAFETY BRAKE.

M GEAR, AND AKE. WITCH LOCATED UNTED CALL/SEND TOP AND BOTTOM

R, 2 POLE OCKING JTPUT SPEED. DP GEAR RACK THE OUTPUT JGH THE MOTOR

(2) 7 AMP/HR 4 VOLT DC 2 AMP CHARGER.



## **ILS-01343 SHEET 2 OF 3** $\tilde{\text{REV. 4}} (7259)(8/4/20)(\text{BHM})$

### **SEAT SWIVELED 60**<sup>°</sup>



## **SRE-2010 DISTANCE FROM WALL - SEAT SWIVELED**







### **SEAT SWIVELED 90**<sup>°</sup>

1780 Executive Drive Oconomowoc, WI 53066 Tel 800-882-8181 Fax 262-953-5501 www.bruno.com





-4 TOP BACK SIDE OF RAIL 6 RAIL POSITION FROM WALL OR OBSTRUCTION  $\left( \begin{array}{c} \circ & \circ \end{array} \right)$ O O 0\_0