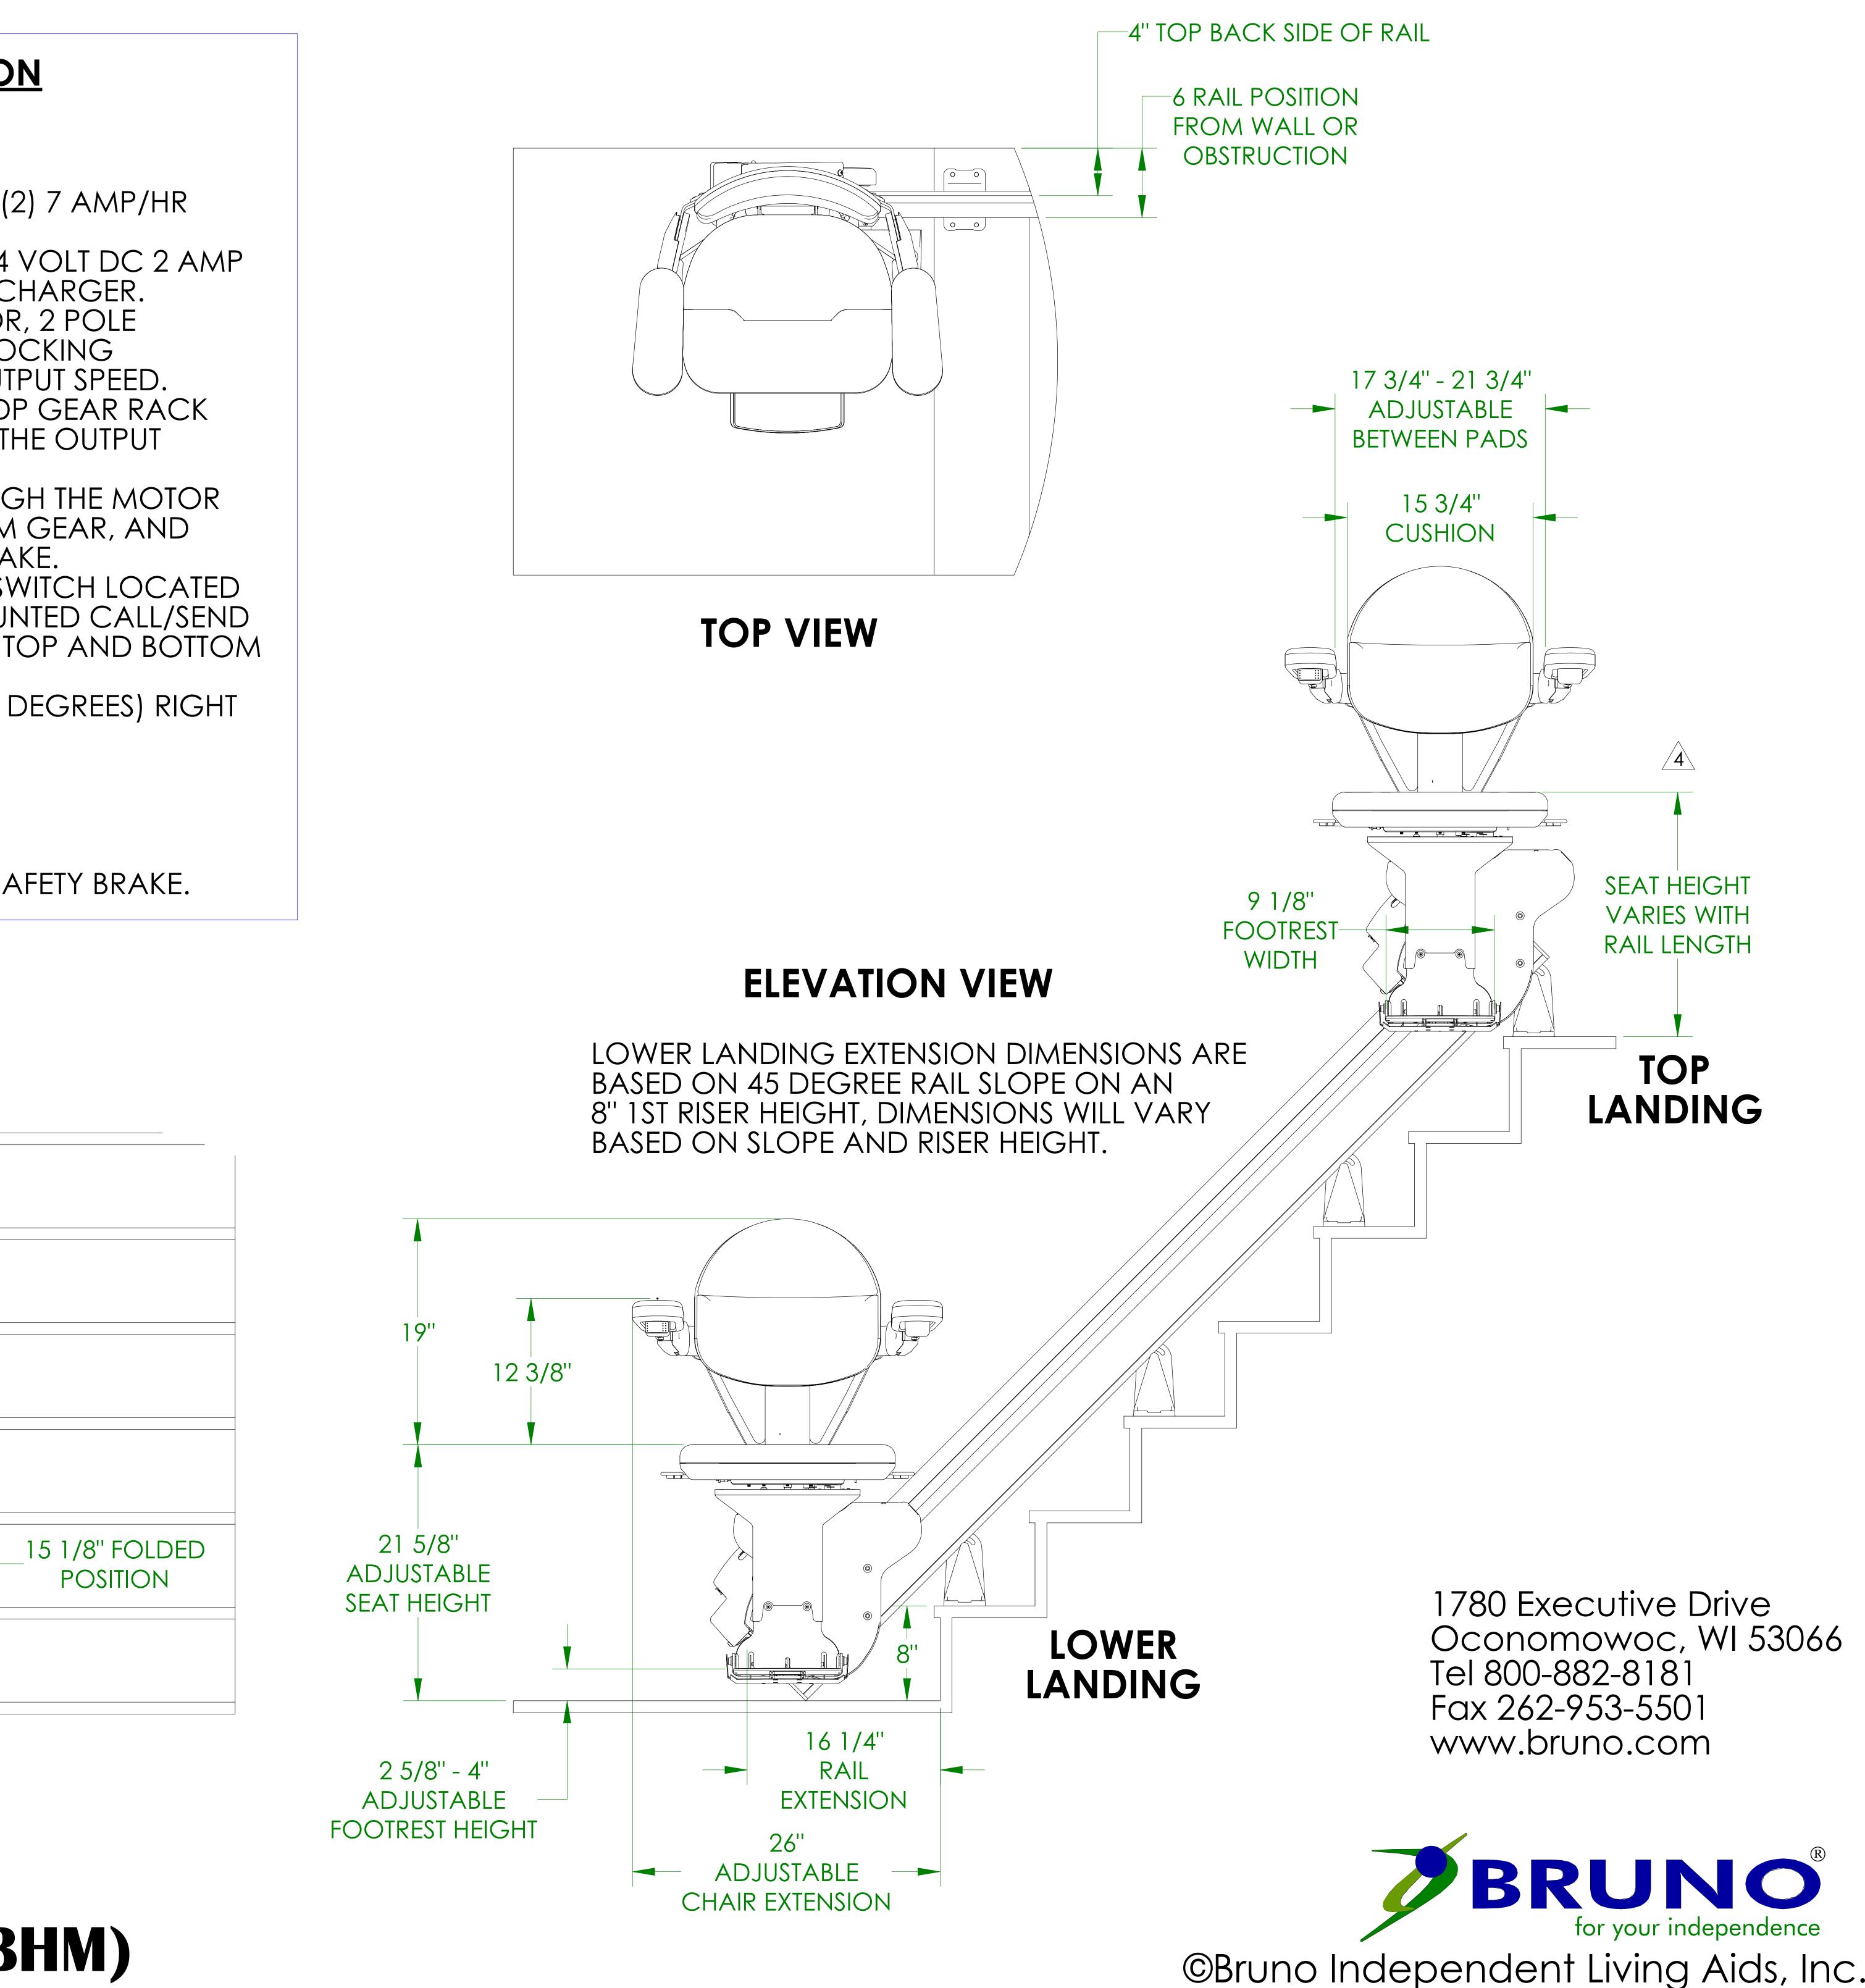

## **ILS-01343 SHEET 2 OF 3** $\tilde{\text{REV. 4}} (7259)(8/4/20)(\text{BHM})$