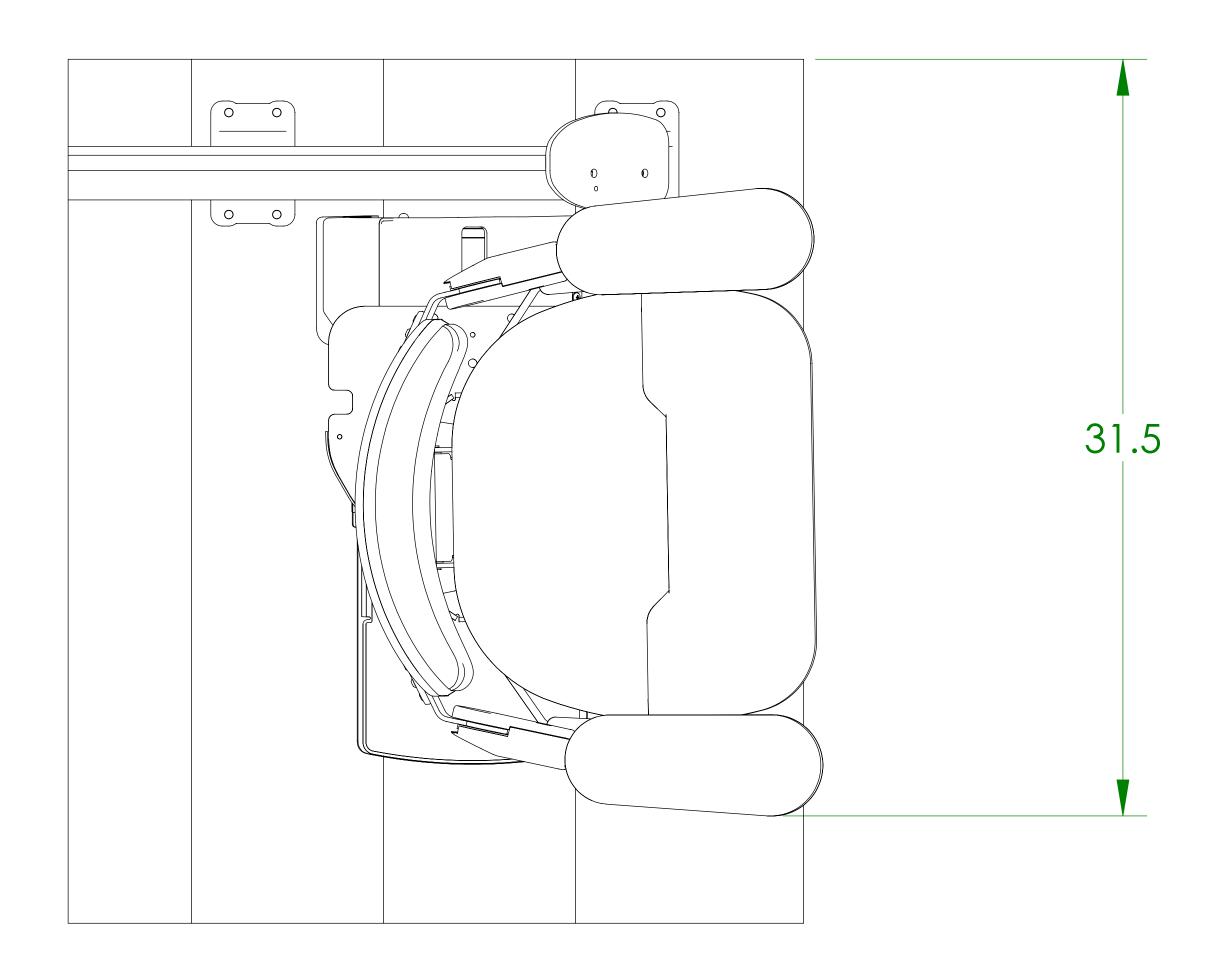

## **SRE-2010 DISTANCE FROM WALL - SEAT SWIVELED**

### **SEAT SWIVELED 90**<sup>°</sup>

1780 Executive Drive Oconomowoc, WI 53066 Tel 800-882-8181 Fax 262-953-5501 www.bruno.com

-4 TOP BACK SIDE OF RAIL 6 RAIL POSITION FROM WALL OR OBSTRUCTION  $\left( \begin{array}{c} \circ & \circ \end{array} \right)$ O O 0\_0