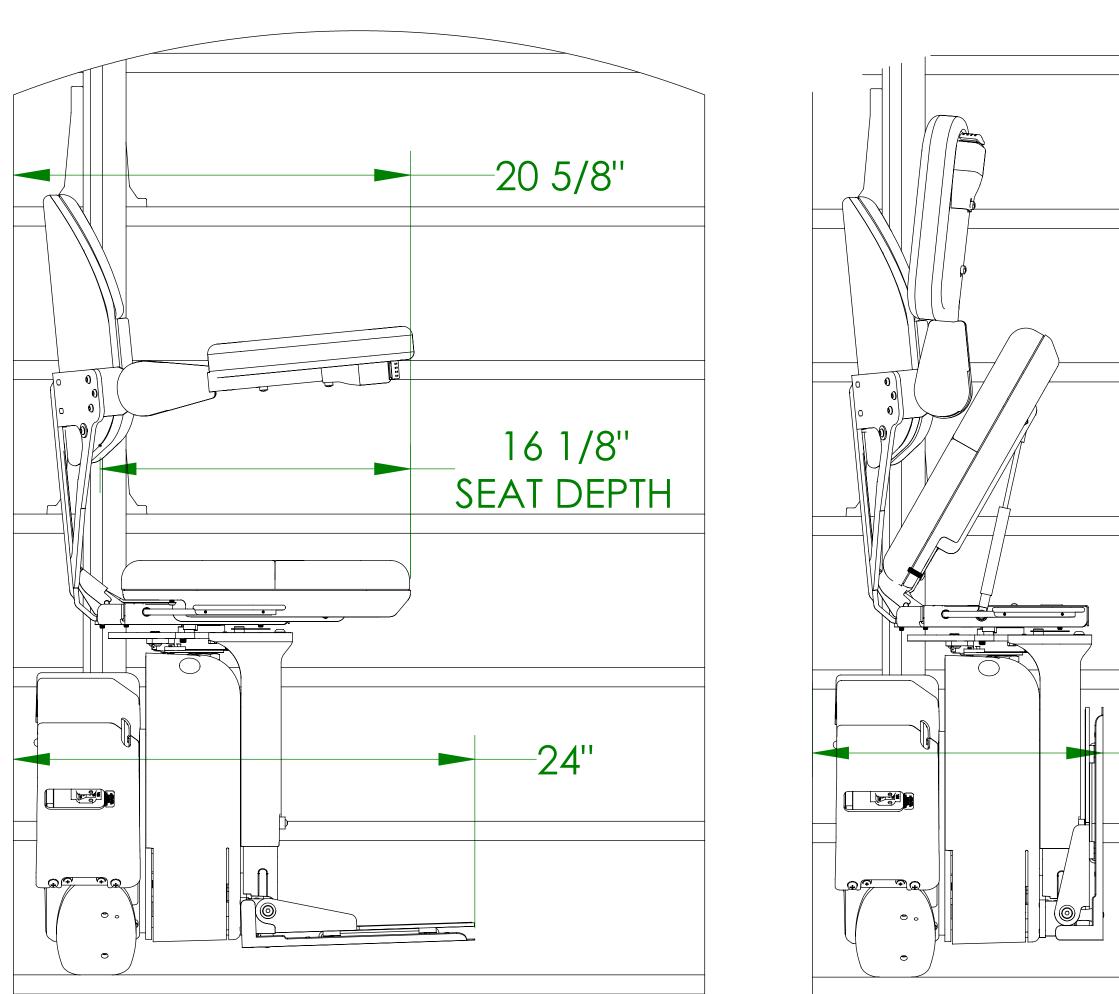

### **SIDE VIEWS**

| MODEL: SRE-2010 ELITE                                                    |
|--------------------------------------------------------------------------|
| RATED LOAD: 400 LBS, ONE PASSENGER                                       |
| POWER SOURCE: 24 VOLT DC COMPRISED OF                                    |
| 12 VOLT SEALED BATTERIES                                                 |
| 100-240 VOLT AC 1.5 AMP, 24                                              |
| CONTINUOUS MONITORING (                                                  |
| DRIVE: 24 VOLT DC DIRECT DRIVE GEAR-MOTO                                 |
| RATED .68 HP, 58:1 RIGHT ANGLE SELF LC                                   |
| GEARBOX, 41.5 RPM NO LOAD RPM OU                                         |
| SUSPENSION: RACK & PINION - INTEGRATED 8E                                |
| ON RAIL WITH A SPUR GEAR ON                                              |
| SHAFT OF THE GEAR BOX.                                                   |
| BRAKING: DYNAMIC MOTOR BRAKING THROU                                     |
| CONTROLLER, SELF LOCKING WORK                                            |
| ELECTRO-MECHANICAL MOTOR BR/                                             |
| CONTROLS: CONTINUOUS PRESSURE ROCKER S                                   |
| ON THE ARM REST AND WALL MOU                                             |
| CONTROLS LOCATED AT BOTH THE                                             |
| LANDINGS.                                                                |
|                                                                          |
| ANGLES: 0 TO 45 DEGREES (SPECIALS UP TO 50<br>OR LEFT HAND ORIENTATIONS. |
|                                                                          |
| KEYED CONTROL ON CARRIAGE                                                |
| FINAL LIMIT SWITCH STANDARD                                              |
|                                                                          |
| 1) KEYED CALL/SEND CONTROLS,                                             |
| 2) COMMERCIAL PACKAGE W/OVERSPEED S                                      |