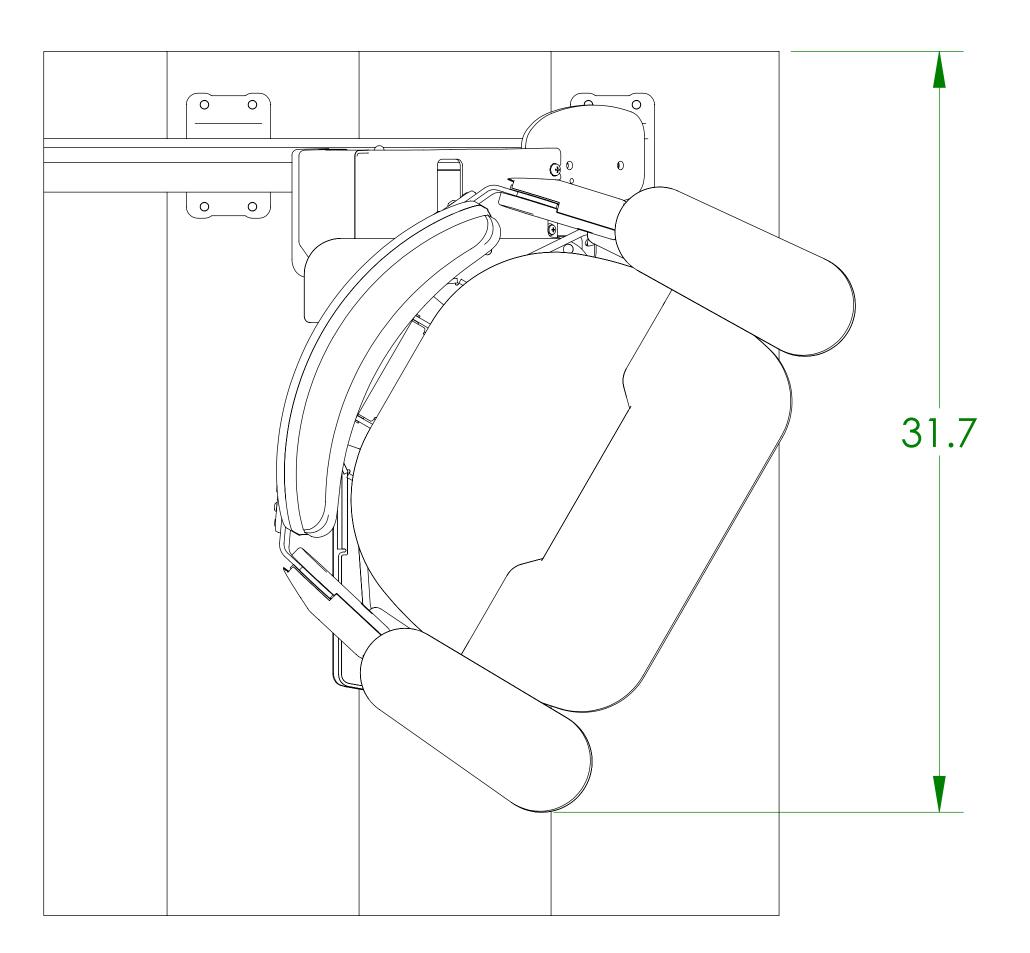

### **SEAT SWIVELED 60**<sup>°</sup>

## **SRE-2010 DISTANCE FROM WALL - SEAT SWIVELED**

### **SEAT SWIVELED 90**<sup>°</sup>

1780 Executive Drive Oconomowoc, WI 53066 Tel 800-882-8181 Fax 262-953-5501 www.bruno.com

-4 TOP BACK SIDE OF RAIL 6 RAIL POSITION FROM WALL OR OBSTRUCTION  $\left( \begin{array}{c} \circ & \circ \end{array} \right)$ O O 0\_0