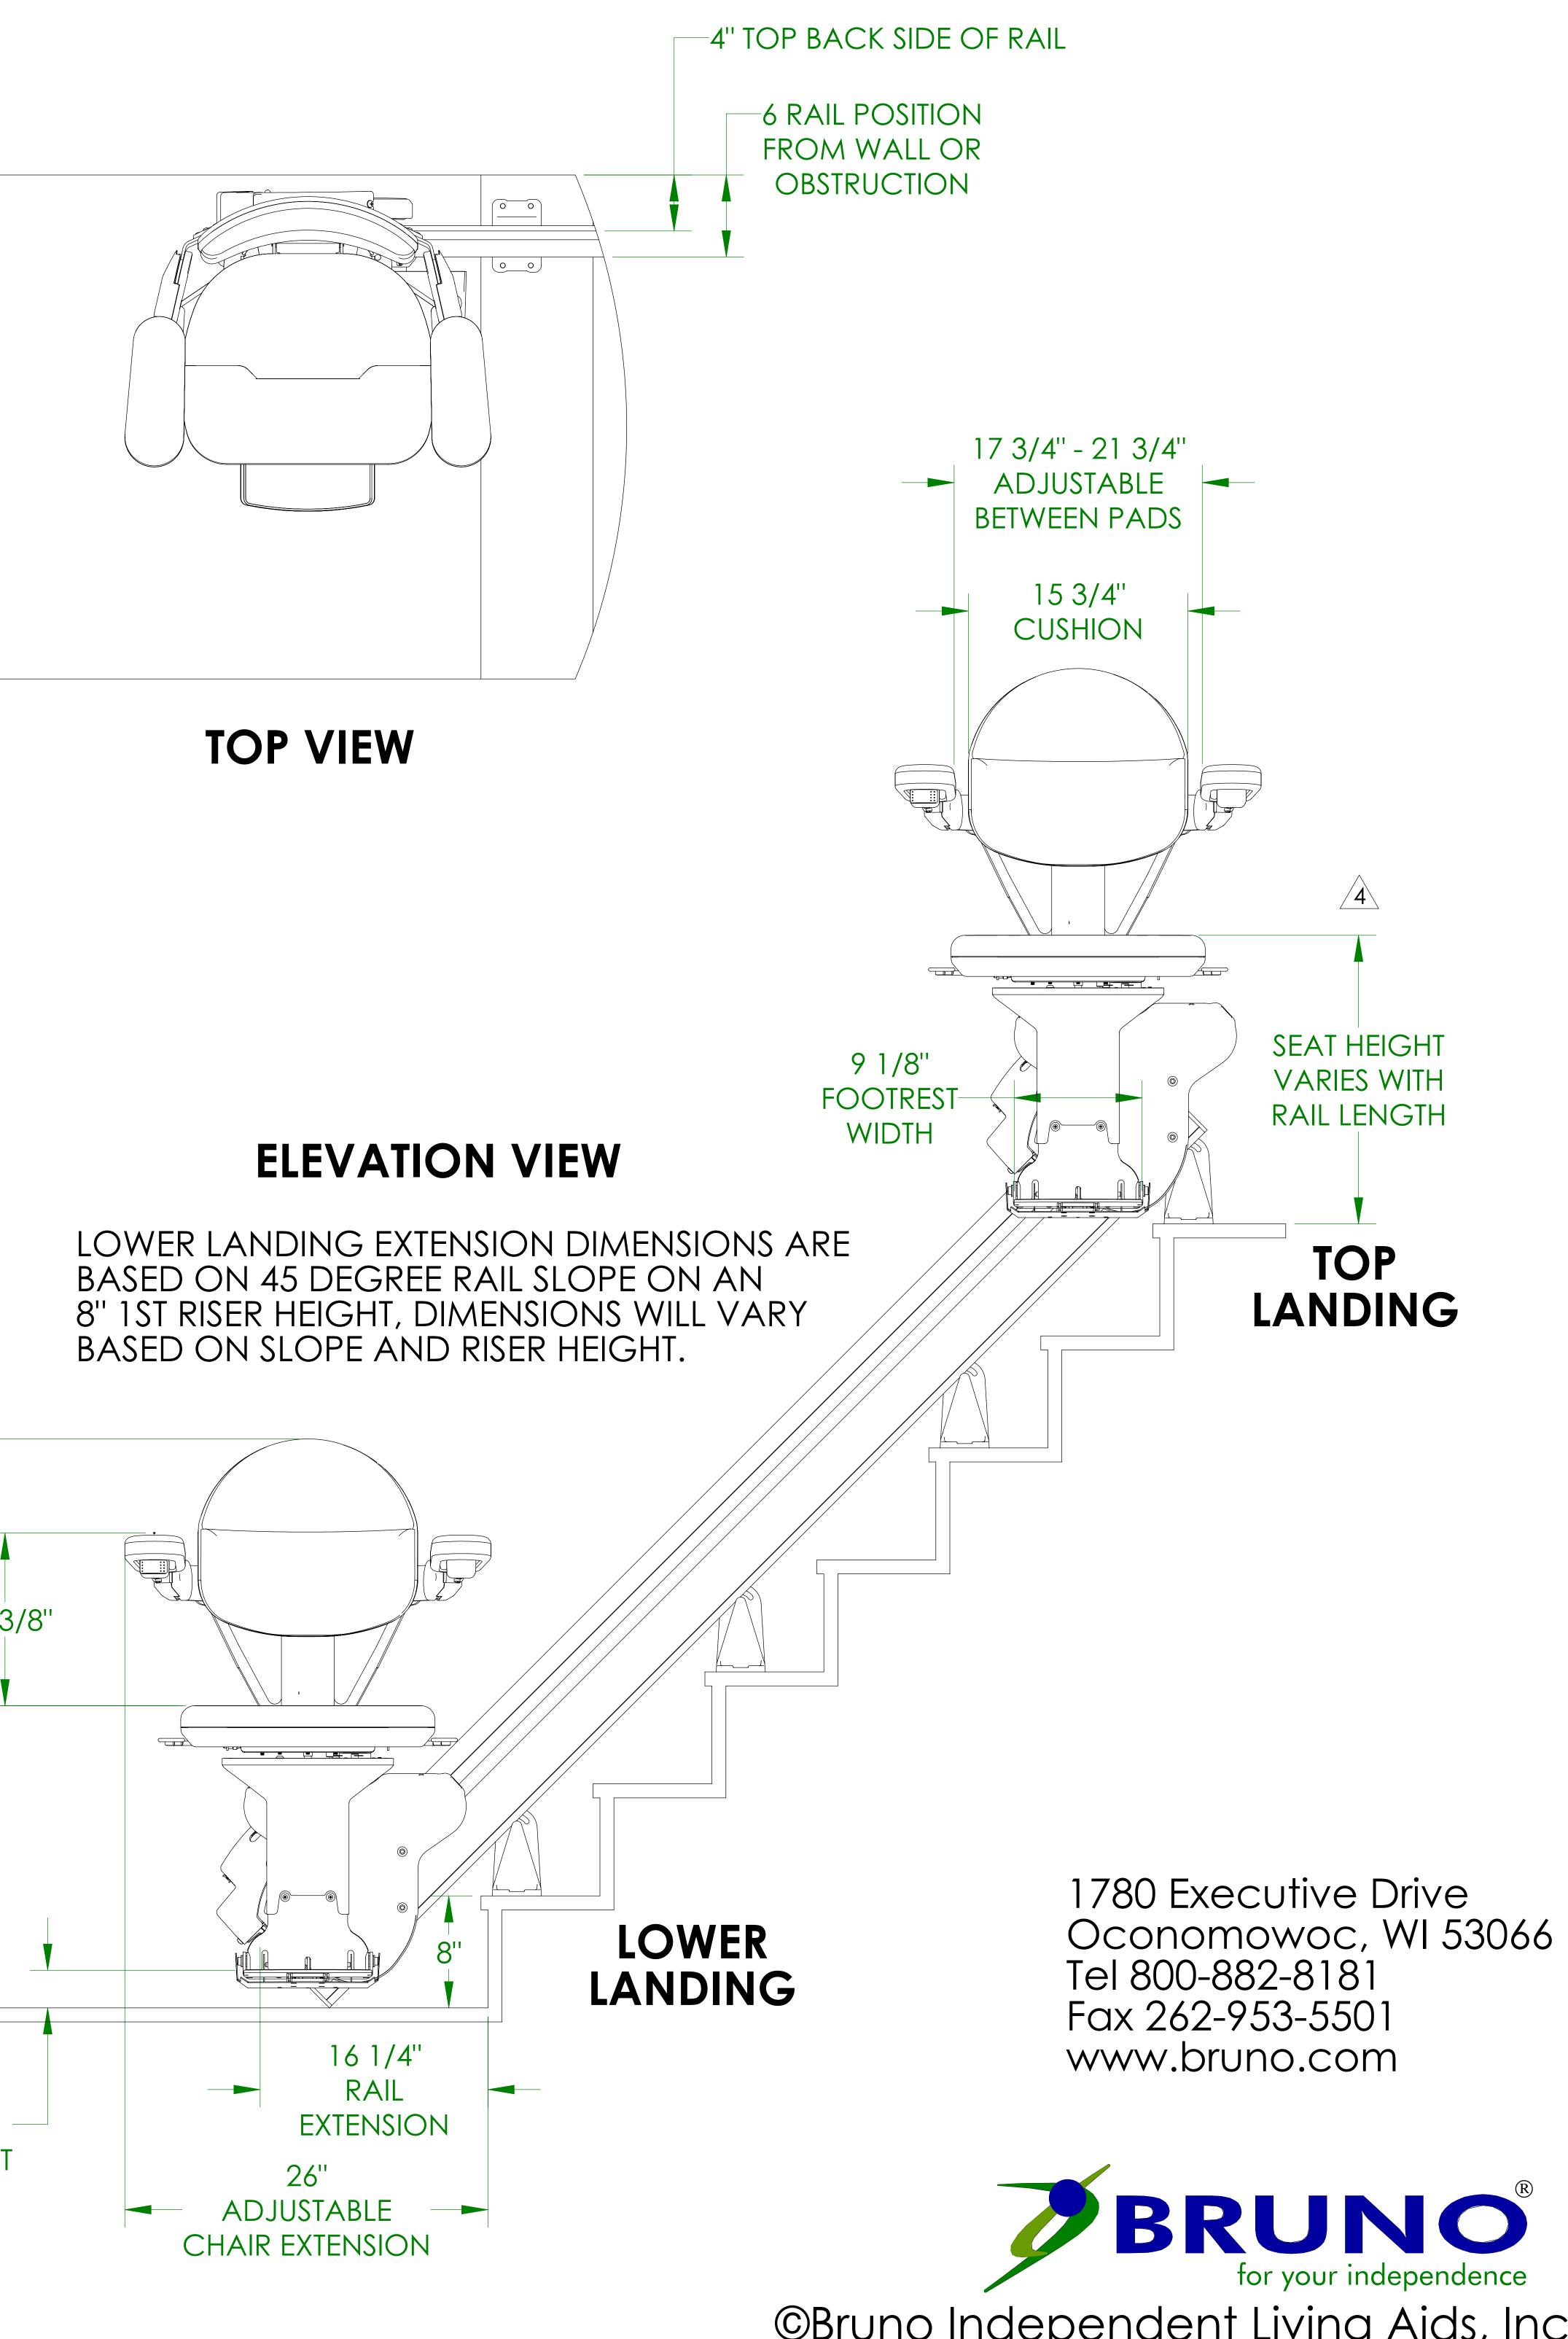

## **ILS-01343 SHEET 2 OF 3** $\tilde{\text{REV. 4}} (7259)(8/4/20)(\text{BHM})$